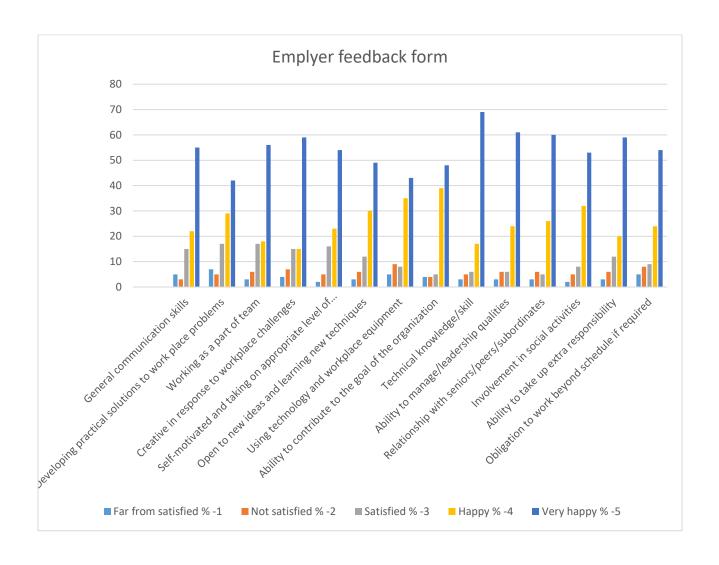

## **Employer Feedback Form Analysis**

| S.No. | How satisfied are you with the student/s work performance and the academic system | Far from satisfied % (1) | Not satisfied % (2) | Satisfied % (3) | Happy % (4) | Very<br>happy %<br>(5) | Total |
|-------|-----------------------------------------------------------------------------------|--------------------------|---------------------|-----------------|-------------|------------------------|-------|
| 1     | General communication skills                                                      | 5                        | 3                   | 15              | 22          | 55                     | 85    |
| 2     | Developing practical solutions to work place problems                             | 7                        | 5                   | 17              | 29          | 42                     | 85    |
| 3     | Working as a part of team                                                         | 3                        | 6                   | 17              | 18          | 56                     | 85    |
| 4     | Creative in response to workplace challenges                                      | 4                        | 7                   | 15              | 15          | 59                     | 85    |
| 5     | Self-motivated and taking on appropriate level of responsibility                  | 2                        | 5                   | 16              | 23          | 54                     | 85    |
| 6     | Open to new ideas and learning new techniques                                     | 3                        | 6                   | 12              | 30          | 49                     | 85    |
| 7     | Using technology and workplace equipment                                          | 5                        | 9                   | 8               | 35          | 43                     | 85    |
| 8     | Ability to contribute to the goal of the organization                             | 4                        | 4                   | 5               | 39          | 48                     | 85    |
| 9     | Technical knowledge/skill                                                         | 3                        | 5                   | 6               | 17          | 69                     | 85    |
| 10    | Ability to manage/leadership qualities                                            | 3                        | 6                   | 6               | 24          | 61                     | 85    |
| 11    | Relationship with seniors/peers/subordinates                                      | 3                        | 6                   | 5               | 26          | 60                     | 85    |
| 12    | Involvement in social activities                                                  | 2                        | 5                   | 8               | 32          | 53                     | 85    |
| 13    | Ability to take up extra responsibility                                           | 3                        | 6                   | 12              | 20          | 59                     | 85    |
| 14    | Obligation to work beyond schedule if required                                    | 5                        | 8                   | 9               | 24          | 54                     | 85    |