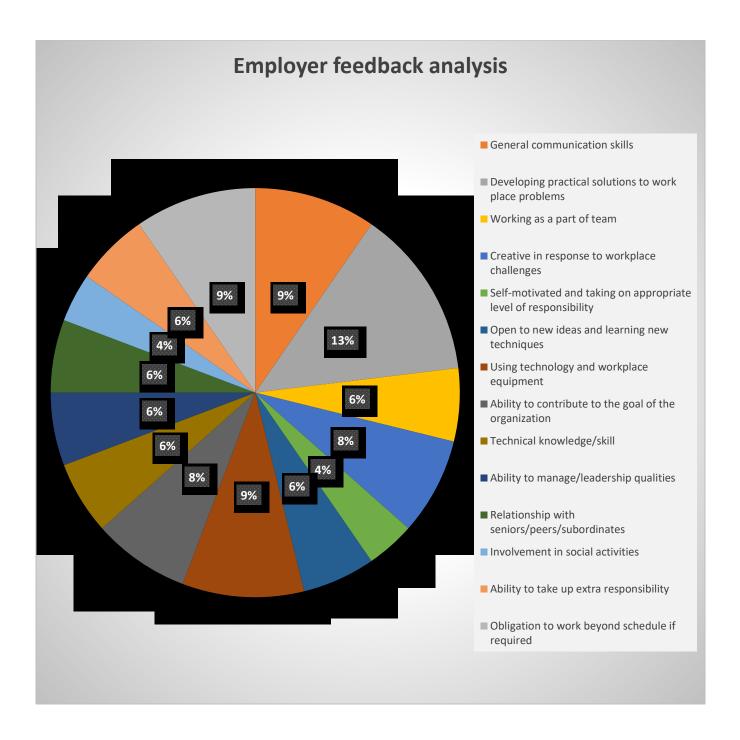

## **Employer Feedback Form Analysis**

| S.No. | How satisfied are you with the student/s work performance and the academic system | Far from satisfied % (1) | Not satisfied % (2) | Satisfied % (3) | Happy % (4) | Very<br>happy %<br>(5) | Total |
|-------|-----------------------------------------------------------------------------------|--------------------------|---------------------|-----------------|-------------|------------------------|-------|
| 1     | General communication skills                                                      | 5                        | 3                   | 15              | 22          | 55                     | 85    |
| 2     | Developing practical solutions to work place problems                             | 7                        | 5                   | 17              | 29          | 42                     | 85    |
| 3     | Working as a part of team                                                         | 3                        | 6                   | 17              | 18          | 56                     | 85    |
| 4     | Creative in response to workplace challenges                                      | 4                        | 7                   | 15              | 15          | 59                     | 85    |
| 5     | Self-motivated and taking on appropriate level of responsibility                  | 2                        | 5                   | 16              | 23          | 54                     | 85    |
| 6     | Open to new ideas and learning new techniques                                     | 3                        | 6                   | 12              | 30          | 49                     | 85    |
| 7     | Using technology and workplace equipment                                          | 5                        | 9                   | 8               | 35          | 43                     | 85    |
| 8     | Ability to contribute to the goal of the organization                             | 4                        | 4                   | 5               | 39          | 48                     | 85    |
| 9     | Technical knowledge/skill                                                         | 3                        | 5                   | 6               | 17          | 69                     | 85    |
| 10    | Ability to manage/leadership qualities                                            | 3                        | 6                   | 6               | 24          | 61                     | 85    |
| 11    | Relationship with seniors/peers/subordinates                                      | 3                        | 6                   | 5               | 26          | 60                     | 85    |
| 12    | Involvement in social activities                                                  | 2                        | 5                   | 8               | 32          | 53                     | 85    |
| 13    | Ability to take up extra responsibility                                           | 3                        | 6                   | 12              | 20          | 59                     | 85    |
| 14    | Obligation to work beyond schedule if required                                    | 5                        | 8                   | 9               | 24          | 54                     | 85    |