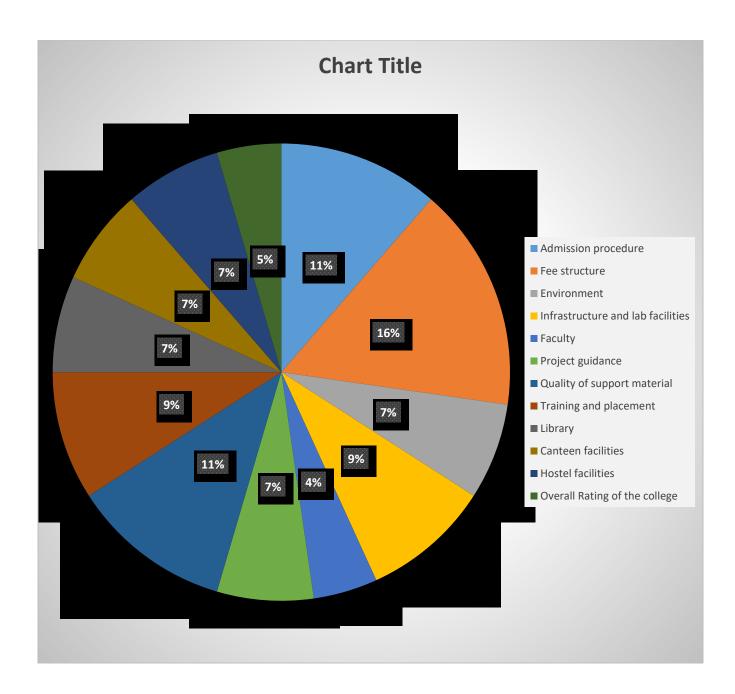

| Alumni Feedback Form Analysis |                                   |                                |                              |                       |                |                        |       |
|-------------------------------|-----------------------------------|--------------------------------|------------------------------|-----------------------|----------------|------------------------|-------|
| S.No.                         | Attributes                        | Far from<br>satisfied %<br>(1) | Not<br>satisfied<br>%<br>(2) | Satisfied<br>%<br>(3) | Happy %<br>(4) | Very<br>happy %<br>(5) | Total |
| 1                             | Admission procedure               | 5                              | 3                            | 15                    | 22             | 55                     | 250   |
| 2                             | Fee structure                     | 7                              | 5                            | 17                    | 29             | 42                     | 250   |
| 3                             | Environment                       | 3                              | 6                            | 17                    | 18             | 56                     | 250   |
| 4                             | Infrastructure and lab facilities | 4                              | 7                            | 15                    | 15             | 59                     | 250   |
| 5                             | Faculty                           | 2                              | 5                            | 16                    | 23             | 54                     | 250   |
| 6                             | Project guidance                  | 3                              | 6                            | 12                    | 30             | 49                     | 250   |
| 7                             | Quality of support material       | 5                              | 9                            | 8                     | 35             | 43                     | 250   |
| 8                             | Training and placement            | 4                              | 4                            | 5                     | 39             | 48                     | 250   |
| 9                             | Library                           | 3                              | 5                            | 6                     | 17             | 69                     | 250   |
| 10                            | Canteen facilities                | 3                              | 6                            | 6                     | 24             | 61                     | 250   |
| 11                            | Hostel facilities                 | 3                              | 6                            | 5                     | 26             | 60                     | 250   |
| 12                            | Overall Rating of the college     | 2                              | 5                            | 8                     | 32             | 53                     | 250   |