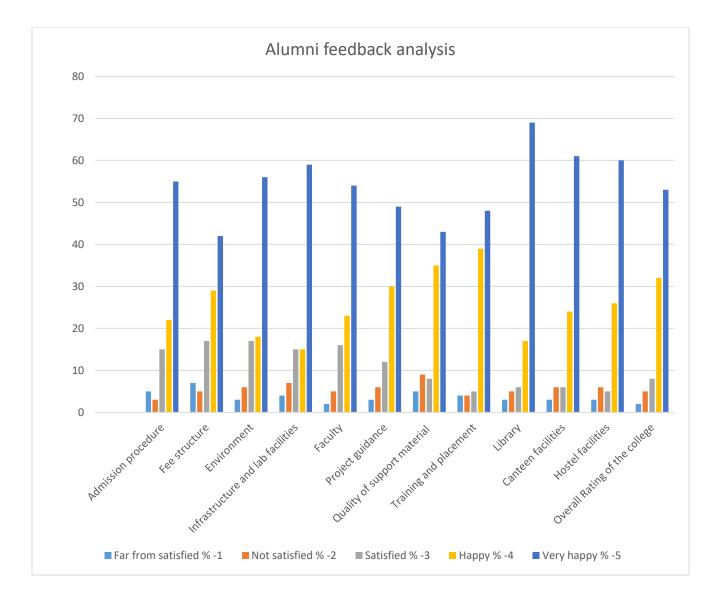

| Alumni Feedback Form Analysis |                                   |                                |                              |                       |                |                        |       |
|-------------------------------|-----------------------------------|--------------------------------|------------------------------|-----------------------|----------------|------------------------|-------|
| S.No.                         | Attributes                        | Far from<br>satisfied %<br>(1) | Not<br>satisfied<br>%<br>(2) | Satisfied<br>%<br>(3) | Happy %<br>(4) | Very<br>happy %<br>(5) | Total |
| 1                             | Admission procedure               | 5                              | 3                            | 15                    | 22             | 55                     | 250   |
| 2                             | Fee structure                     | 7                              | 5                            | 17                    | 29             | 42                     | 250   |
| 3                             | Environment                       | 3                              | 6                            | 17                    | 18             | 56                     | 250   |
| 4                             | Infrastructure and lab facilities | 4                              | 7                            | 15                    | 15             | 59                     | 250   |
| 5                             | Faculty                           | 2                              | 5                            | 16                    | 23             | 54                     | 250   |
| 6                             | Project guidance                  | 3                              | 6                            | 12                    | 30             | 49                     | 250   |
| 7                             | Quality of support material       | 5                              | 9                            | 8                     | 35             | 43                     | 250   |
| 8                             | Training and placement            | 4                              | 4                            | 5                     | 39             | 48                     | 250   |
| 9                             | Library                           | 3                              | 5                            | 6                     | 17             | 69                     | 250   |
| 10                            | Canteen facilities                | 3                              | 6                            | 6                     | 24             | 61                     | 250   |
| 11                            | Hostel facilities                 | 3                              | 6                            | 5                     | 26             | 60                     | 250   |
| 12                            | Overall Rating of the college     | 2                              | 5                            | 8                     | 32             | 53                     | 250   |