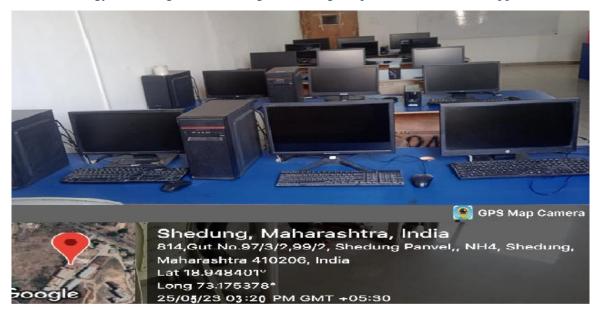

**COMPUTER LAB A**: A computer lab is a space equipped with computers and othertechnologythatisdesignedforteachingandlearningcomputer-relatedskillsandapplications.

**COMPUTER LAB B**: A computer lab is a space equipped with computers and othertechnologythatisdesignedforteachingandlearningcomputer-relatedskillsandapplications. Learning basic computer skills, such as typing, email, andword processingand Developing programming and coding skills, using languages such as Python, Java, orC++