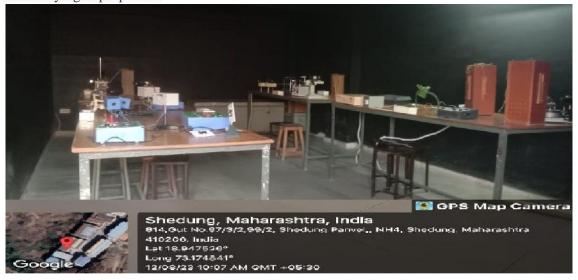

**PHYSICS DARK ROOM**- physics lab is well equipped with a wide range of instruments and equipment Optical instruments, such as lenses, mirrors, and prisms, formanipulating light and studying its properties.

**PHYSICS LAB:** fully furnished lab, Apparatus for conducting experiments, such aspendulums, inclined planes, springs, and pulleys, for studying mechanical systems andmotion

PRINCIPAL St. Wilfred's College of Arts, Commerce & Science