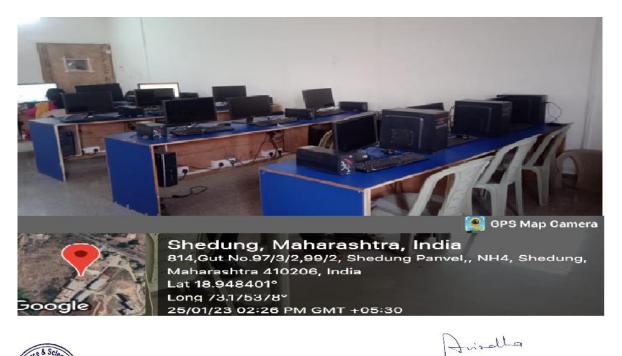

**COMPUTER LAB A**: A computer lab is a space equipped with computers and othertechnologythatisdesignedforteachingandlearningcomputer-relatedskillsandapplications.

**COMPUTER LAB B**: A computer lab is a space equipped with computers and othertechnologythatisdesignedforteachingandlearningcomputer-relatedskillsandapplications. Learning basic computer skills, such as typing, email, andword processingand Developing programming and coding skills, using languages such as Python, Java, orC++