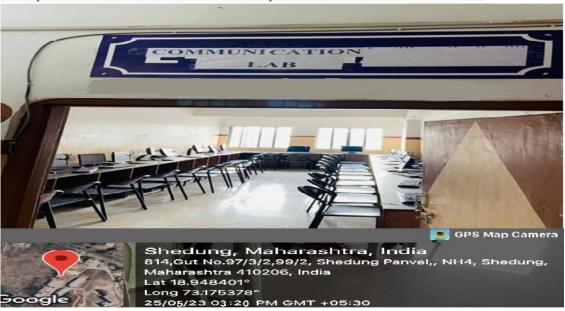

**COMMUNICATION LAB**: A communication lab is a space designed for teaching and practicing communication skills. It provides students with the opportunity to learn and improve their communication abilities in a practical and hands-one nvironment.