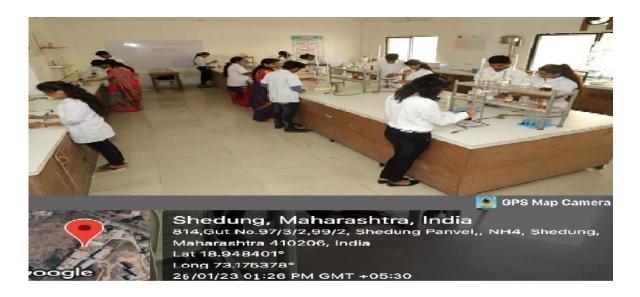

**CHEMISTRY LAB A:** Well-equipped lab for Chemical reactions experiments, whichinvolvestudyingtheproperties and behaviour of different chemical compounds and reaction s.

**CHEMISTRY LAB B**: In a chemistry lab, students may conduct a range of experiments and Analytical chemistry experiments, which involves tudying how to an alyse and quantify chemical compounds and substances.