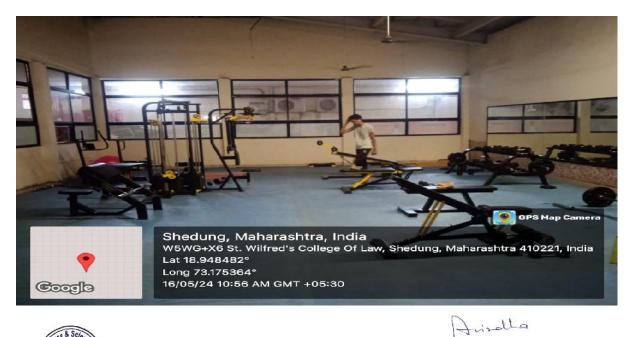

**Photographs of yoga and gymnastic Centre:** At our yoga center, we believe that yoga is more than just a workout - it's a lifestyle that can help you cultivate a deeper connection to your mind, body, and spirit.

#### Facilities of yogaand gym:-

**Health Club (Gym, Yoga and gymnastic Centre):** The Club is a well-equipped and fully air-conditioned fitness center with modern equipment and facilities, such as Treadmills, Cross trainers, Abs coaster, Recumbent bike, upright and spin bikes, Twisters, Multi gym four-station, Aerobic-steppers, and Swiss balls, to name a few. It also has several fitness training programs like cardio, strength, weight training, and yoga under the guidance of a certified trainer.