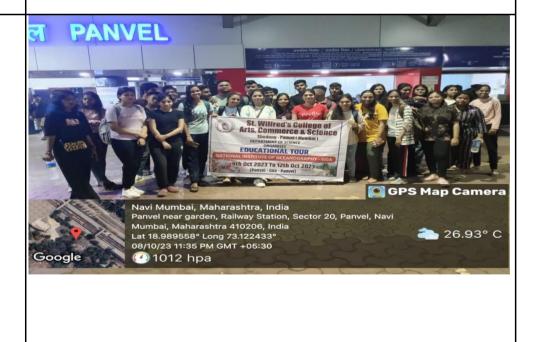

#### NOTICE

It is to inform the students of all the streams that Education Tour Goa will be organized on 20-23 January 2019. Attendance is mandatory.

#### Activity: Educational Tour

Date: 20-23 January 2019 Reporting Time: 8:00 am Coordinator: Mr. B.S. Bansode Venue: Goa Organized by: NSS & Department of Science

friedla

PRINCIPAL St. Wilfred's College of Arts, Commerce & Science