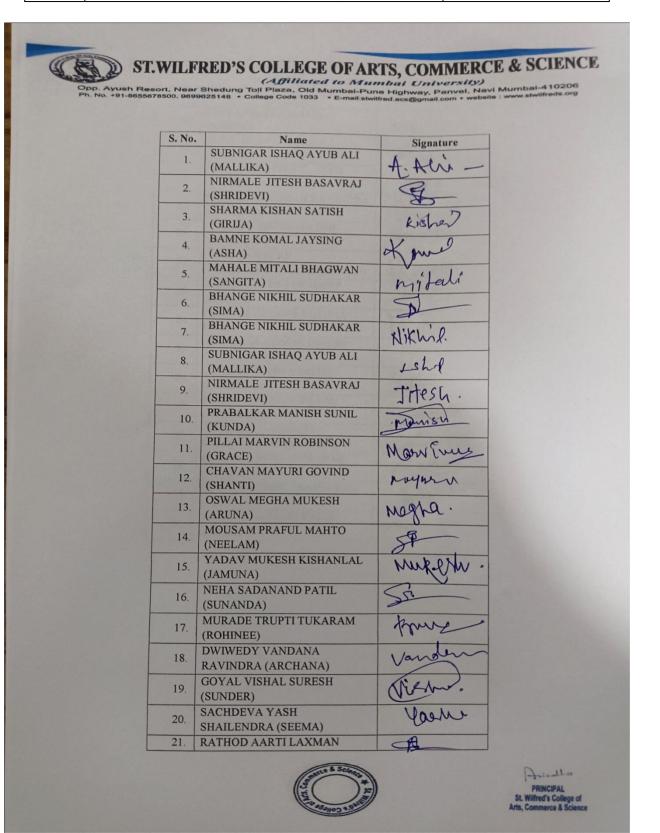

|
| 41.    | TIWARI ANJU RAVINDRANATH (KRISHNA)     | S.Y. B.Sc. (I.T.)            |
| 42.    | SHINDE DINESH PUNDALIK (JAYSHREE)      | S.Y. B.Sc. (I.T.)            |
| 43.    | CHELKAR FARZAN NIYAZ (RUKSANA)         | S.Y. B.Sc. (I.TPRINCIPAL     |
| 44.    | GAIKAR HARSHADA PRAKASH (SUJATA)       | S.Y. B.St. Wilfred's College |
|        | To a Sallog S (all                     | •                            |
|        | Sauco 58                               | Arts, Commerce & Scie        |



(Affiliated to Mumbai University)

Opp. Ayush Resort, Near Shedung Toll Plaza, Old Mumbai-Pune Highway, Panvel, Navi Mumbai-410206 Ph. No. +91-8655678500, 9699625148 • College Code 1033 • E-mail:stwilfred.acs@gmail.com • website : www.stwilfreds.org

45. GAIKAR ANKITA SHARAD (SAMITA)

F.Y.B.Sc.





Arisalla

PRINCIPAL St. Wilfred's College of Arts, Commerce & Science

ST.WILFRED'S COLLEGE OF ARTS, COMMERCE & SCIENCE (Affiliated to Mumbai University)

Opp. Ayush Resort, Near Shedung Toll Plaza, Old Mumbai-Pune Highway, Panvel, Navi Mumbai-410206 Ph. No. +91-8655678500, 9699625148 • College Code 1033 • E-mail:stwilfred.acs@gmail.com • website : www.stwilfreds.org

|                                                                   | ED'S COLLEGE OF ART                                                                                    | bai University. | avi Mumbal-410206                                                 |
|-------------------------------------------------------------------|-----------------------------------------------------------------------------------------------