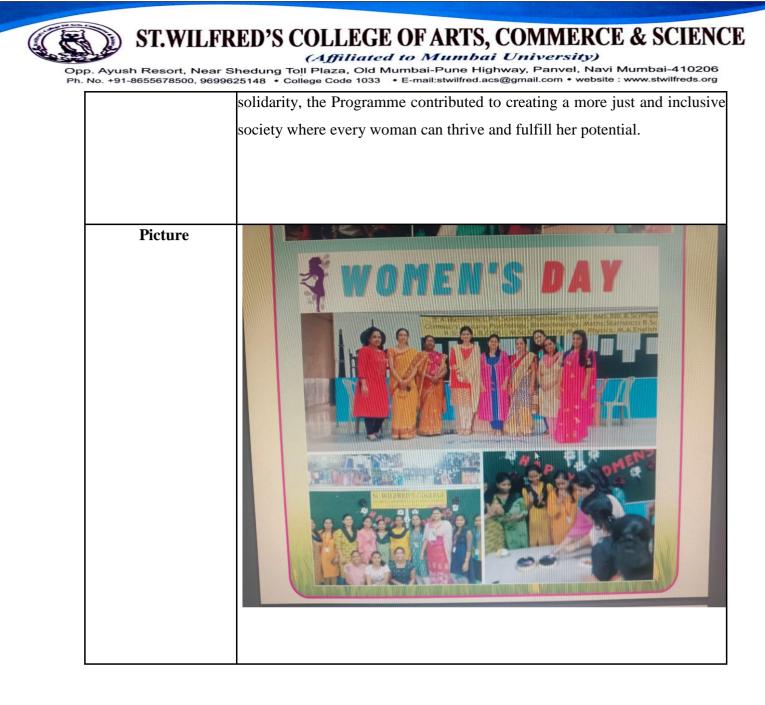

## NOTICE

It is to inform the students of all the streams that Women's Rights Awareness Programme will be organized on 8 March 2019. Attendance is mandatory.

## Activity: Women's Rights Awareness

Date: 8 March 2019

Time: 6:00 am to 8:00 am

Coordinator: Mr. B.S. Bansode

Venue: Karjat

Organized by: NSS

friedla

PRINCIPAL St. Wilfred's College of Arts, Commerce & Science

|                     | NSS & Student Development Cell                                                                                                                                      |
|---------------------|---------------------------------------------------------------------------------------------------------------------------------------------------------------------|
|                     | Activity Report                                                                                                                                                     |
| Name of Activity    | Women's Rights Awareness Programme                                                                                                                                  |
| Title               | Women's Rights Awareness Programme                                                                                                                                  |
| Date                | 8 March 2019                                                                                                                                                        |
| Venue               | Karjat                                                                                                                                                              |
| Organized by        | NSS                                                                                                                                                                 |
| Faculty Coordinator |                                                                                                                                                                     |
| Enrolled Student    | 21<br>NES anonizad a Waman's Bights Awaranasa Bragnamma an 8 Marsh 2010                                                                                             |
| Event Summary       | NSS organized a Women's Rights Awareness Programme on 8 March 2019                                                                                                  |
|                     | for students. It was delivered by Mr. B.S. Bansode NSS Coordinator, St                                                                                              |
|                     | Wilfred's Arts, Commerce and Science College.                                                                                                                       |
|                     | Introduction:                                                                                                                                                       |
|                     | The Women's Rights Awareness Programme was organized with the aim of                                                                                                |
|                     | promoting gender equality, empowering women, and raising awareness                                                                                                  |
|                     | about women's rights issues.                                                                                                                                        |
|                     | Objectives:                                                                                                                                                         |
|                     | The primary objectives of the Programme were:                                                                                                                       |
|                     |                                                                                                                                                                     |
|                     | • To raise awareness about the importance of women's rights and                                                                                                     |
|                     | gender equality.                                                                                                                                                    |
|                     | • To empower women with knowledge about their rights and legal                                                                                                      |
|                     | protections.                                                                                                                                                        |
|                     | • To address prevalent issues such as gender-based violence,                                                                                                        |
|                     | discrimination, and unequal access to opportunities.                                                                                                                |
|                     | • To foster a supportive and inclusive community that champions                                                                                                     |
|                     |                                                                                                                                                                     |
|                     | women's rights and promotes gender equity.                                                                                                                          |
|                     | Activities:                                                                                                                                                         |
|                     | Workshops and Seminars: Interactive workshops and seminars were                                                                                                     |
|                     | conducted to educate participants about various aspects of women's rights,                                                                                          |
|                     | including legal rights, reproductive rights, and economic empowerment.                                                                                              |
|                     | Experts in the field facilitated discussions and provided valuable insights                                                                                         |
|                     | into tackling gender-based challenges.                                                                                                                              |
|                     | Panel Discussions: Panel discussions were organized with the participation                                                                                          |
|                     | of activity, legal experts, and women leaders to shed light on pressing<br>women's rights Assues and explore strategies for advocacy and<br>St Wilfred's College of |
|                     | Arts, Commerce & Sciel                                                                                                                                              |

## **Conclusion:**

agailog 5

The Women's Rights Awareness Programme served as a catalyst for promoting genue equality and empowering women to claim their rights and dignity. By postering dialogue, raising awareness prave pailding