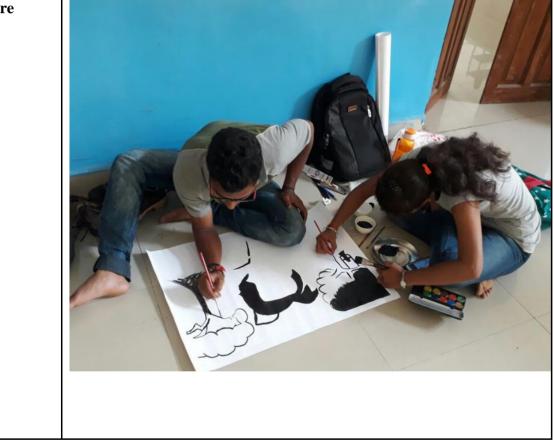

## NOTICE

It is to inform the students of all the streams that the Debate Competition on Wildlife Awareness

Programme will be organized on 25August 2018. Attendance is mandatory.

Activity: Debate Competition on Wildlife Awareness Programme

Date: 25 August 2018

Time: 9 am to 11 am

Coordinator: Mr. B.S. Bansode

Venue: Chawk RasayaniS

Organized by: NSS

friedla

PRINCIPAL St. Wilfred's College of Arts, Commerce & Science

| NSS & Student Development Cell |                                                                                                     |  |  |  |  |
|--------------------------------|-----------------------------------------------------------------------------------------------------|--|--|--|--|
|                                | Activity Report                                                                                     |  |  |  |  |
| Name of Activity               | Wildlife Awareness Programme                                                                        |  |  |  |  |
| Title                          | Debate Competition on Wildlife Awareness Programme                                                  |  |  |  |  |
| Date                           | 25 August 2018                                                                                      |  |  |  |  |
| Venue                          | Chawk Rasayani                                                                                      |  |  |  |  |
| Organized by                   | NSS                                                                                                 |  |  |  |  |
| Faculty Coordinator            | Mr. B.S. Bansode                                                                                    |  |  |  |  |
| Enrolled Student               | 16                                                                                                  |  |  |  |  |
| Event Summary                  | Student Development Cell & NSS organized Wildlife Awareness                                         |  |  |  |  |
|                                | Programme on 25 August 2018. It was delivered by Mr. B.S. Bansode,                                  |  |  |  |  |
|                                | NSS Coordinator, St Wilfred's College of Arts, Commerce and Science.                                |  |  |  |  |
|                                | The Wildlife Awareness Programme aimed to educate participants about                                |  |  |  |  |
|                                | the significance of wildlife conservation, raise awareness about wildlife-                          |  |  |  |  |
|                                | related issues, and instill a sense of responsibility towards preserving                            |  |  |  |  |
|                                | biodiversity. The Programme witnessed active engagement from                                        |  |  |  |  |
|                                | individuals, schools, community groups, and stakeholders interested in                              |  |  |  |  |
|                                | wildlife conservation.                                                                              |  |  |  |  |
|                                | Objectives:                                                                                         |  |  |  |  |
|                                | The main objectives of the Programme were:                                                          |  |  |  |  |
|                                | • Increase awareness regarding the importance of wildlife                                           |  |  |  |  |
|                                | conservation in maintaining ecological balance and biodiversity.                                    |  |  |  |  |
|                                | • Educate participants about the threats faced by wildlife, including                               |  |  |  |  |
|                                | habitat loss, poaching, illegal wildlife trade, and human-wildlife                                  |  |  |  |  |
|                                | conflict.                                                                                           |  |  |  |  |
|                                | • Foster appreciation and empathy towards wildlife and their habitats.                              |  |  |  |  |
|                                | • Inspire action and advocacy for wildlife conservation efforts at                                  |  |  |  |  |
|                                | individual, community, and policy levels.                                                           |  |  |  |  |
|                                | Activities:                                                                                         |  |  |  |  |
|                                | Educational Workshops and Seminars: Interactive sessions were                                       |  |  |  |  |
|                                | conducted by experts in wildlife biology, ecology, and conservation to                              |  |  |  |  |
|                                | impart knowledge on local wildlife species habitats and conservation                                |  |  |  |  |
|                                | challenges.                                                                                         |  |  |  |  |
|                                | Field Trips and Mature Walks: Participants engaged in guided excursions<br>St. Wilfred's College of |  |  |  |  |
|                                | Arts, Commerce & Scien                                                                              |  |  |  |  |