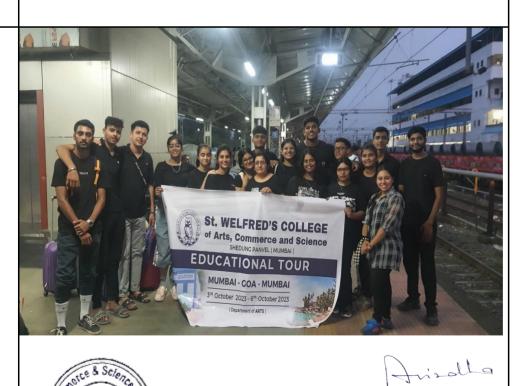

#### NOTICE

It is to inform the students of all the streams that Education Tour Goa will be organized on 20-23 January 2019. Attendance is mandatory.

#### Activity: Educational Tour

Date: 20-23 January 2019 Reporting Time: 8:00 am Coordinator: Mr. B.S. Bansode Venue: Goa Organized by: NSS & Department of Science

friedla

PRINCIPAL St. Wilfred's College of Arts, Commerce & Science