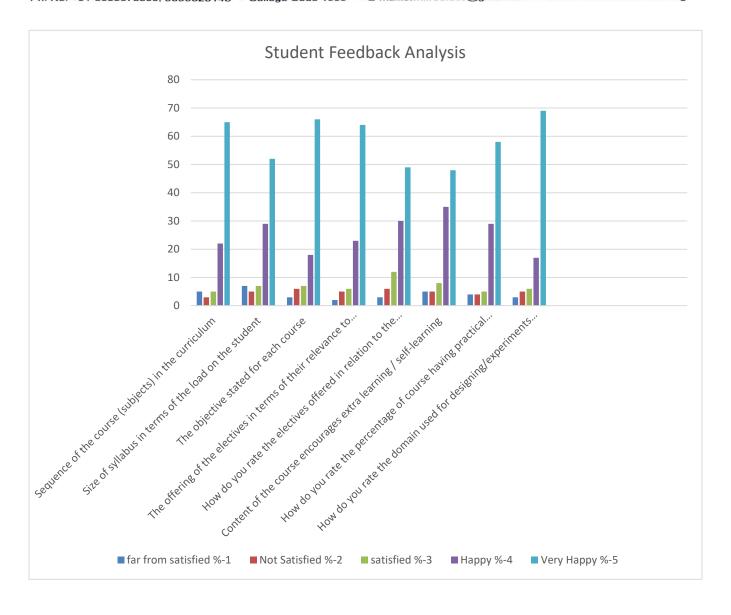

## **Student Feedback Analysis**

| S.No. | Attributes                                                                           | Far from<br>satisfied %<br>(1) | Not<br>satisfied %<br>(2) | Satisfied %<br>(3) | Happy %<br>(4) | Very happy<br>%<br>(5) |
|-------|--------------------------------------------------------------------------------------|--------------------------------|---------------------------|--------------------|----------------|------------------------|
| 1     | Sequence of the course (subjects) in the curriculum                                  | 5                              | 3                         | 5                  | 22             | 65                     |
| 2     | Size of syllabus in terms of the load on the student                                 | 7                              | 5                         | 7                  | 29             | 52                     |
| 3     | The objective stated for each course                                                 | 3                              | 6                         | 7                  | 18             | 66                     |
| 4     | The offering of the electives in terms of their relevance to the specialized streams | 4                              | 7                         | 5                  | 15             | 69                     |
| 5     | How do you rate the electives offered in relation to the technological advancements  | 2                              | 5                         | 6                  | 23             | 64                     |
| 6     | Content of the course encourages extra learning / self-learning                      | 3                              | 6                         | 12                 | 30             | 49                     |
| 7     | How do you rate the percentage of course having practical component                  | 5                              | 5                         | 8                  | 35             | 48                     |
| 8     | How do you rate the domain used for designing/experiments in the lab                 | 4                              | 4                         | 5                  | 29             | 58                     |