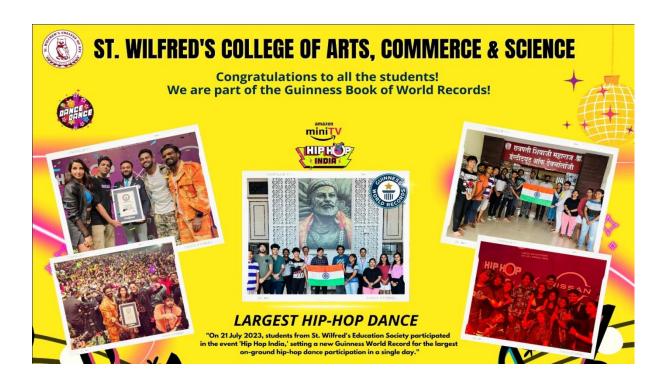

# Flyer / Banner of Events

(Affiliated to Mumbai University)

Opp. Ayush Resort, Near Shedung Toll Plaza, Old Mumbai-Pune Highway, Panvel, Navi Mumbai-410206 Ph. No. +91-8655678500, 9699625148 • College Code 1033 • E-mail:stwilfred.acs@gmail.com • website : www.stwilfreds.org