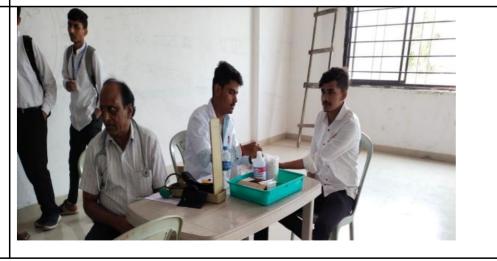

|                    | NSS & Student Development Cell                                                                                                                                                         |  |  |
|--------------------|----------------------------------------------------------------------------------------------------------------------------------------------------------------------------------------|--|--|
| Activity Report    |                                                                                                                                                                                        |  |  |
| Name of Activity   | Nukkad Natak                                                                                                                                                                           |  |  |
| Title              | Nukkad Natak Beti Bachao Beti Padhao                                                                                                                                                   |  |  |
| Date               | 20 July, 2019                                                                                                                                                                          |  |  |
| Venue              | Poyanje, Panvel                                                                                                                                                                        |  |  |
| Organized by       | National Service Scheme & Student Development Cell                                                                                                                                     |  |  |
| Faculty Coordinato | Ity Coordinator Mr. B.S. Bansode                                                                                                                                                       |  |  |
| Enrolled Student   | 29                                                                                                                                                                                     |  |  |
| Event Summary      | On July 20, 2019, the National Service Scheme & Student Development                                                                                                                    |  |  |
|                    | Cell arranged a Nukkad Natak Beti Bachao Beti Padhao for students. Asst.                                                                                                               |  |  |
|                    | Mr. B.S. Bansode, NSS Coordinator at St. Wilfred's Arts, Commerce, and                                                                                                                 |  |  |
|                    | Science College, gave the speech.                                                                                                                                                      |  |  |
|                    | "Nukkad Natak Beti Bachao Beti Padhao" is a poignant street play aimed at                                                                                                              |  |  |
|                    | fostering awareness and action towards the "Beti Bachao Beti Padhao"                                                                                                                   |  |  |
|                    | initiative, an Indian government campaign advocating for the                                                                                                                           |  |  |
|                    | empowerment and education of girls. Set in a typical Indian neighborhood,                                                                                                              |  |  |
|                    | the play unfolds with the birth of a girl child, met with disappointment and                                                                                                           |  |  |
|                    | disapproval from family members, showcasing the prevailing gender bias                                                                                                                 |  |  |
|                    | and discrimination against girls.                                                                                                                                                      |  |  |
|                    | Throughout the performance, the characters engage in dialogues and                                                                                                                     |  |  |
|                    | dramatic sequences that challenge societal norms and stereotypes. They                                                                                                                 |  |  |
|                    | highlight instances of girls excelling in various fields, breaking stereotypes                                                                                                         |  |  |
|                    | and proving their capabilities. The play also addresses pressing issues such                                                                                                           |  |  |
|                    | as child marriage, female feticide, and unequal access to opportunities                                                                                                                |  |  |
|                    | faced by girls, compelling the audience to reflect on their attitudes and                                                                                                              |  |  |
|                    | behaviors towards gender equality.                                                                                                                                                     |  |  |
|                    | The Nukkad Natak culminates with the characters pledging their support                                                                                                                 |  |  |
|                    | for the Beti Bachao Beti Padhao initiative, vowing to work towards creating                                                                                                            |  |  |
|                    | a society where every girl has the opportunity to thrive. The impact of the                                                                                                            |  |  |
|                    | play is profound, as it raises awareness, influences attitudes, and                                                                                                                    |  |  |
|                    | encourages community engagement in promoting gender equality. It sparks                                                                                                                |  |  |
| -102 & Se          | encourages community engagement in promoting gender equality. It sparks<br>conversations and debates, fostering a more inclusive and supportive<br>environment for girls.<br>PRINCIPAL |  |  |
| and and a second   | environment for girls.                                                                                                                                                                 |  |  |
| (States of         | PRINCIPAL                                                                                                                                                                              |  |  |
| Collegeor          |                                                                                                                                                                                        |  |  |
|                    |                                                                                                                                                                                        |  |  |