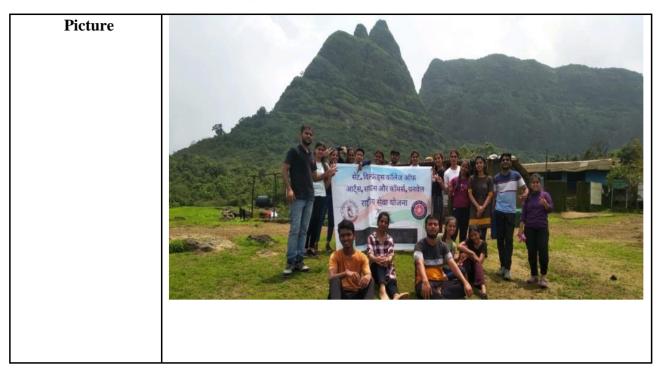

|                    | NSS & Student Development Cell                                                                                                                                                         |  |  |
|--------------------|----------------------------------------------------------------------------------------------------------------------------------------------------------------------------------------|--|--|
| Activity Report    |                                                                                                                                                                                        |  |  |
| Name of Activity   | Nukkad Natak                                                                                                                                                                           |  |  |
| Title              | Nukkad Natak Beti Bachao Beti Padhao                                                                                                                                                   |  |  |
| Date               | 20 July, 2019                                                                                                                                                                          |  |  |
| Venue              | Poyanje, Panvel                                                                                                                                                                        |  |  |
| Organized by       | National Service Scheme & Student Development Cell                                                                                                                                     |  |  |
| Faculty Coordinato | Ity Coordinator Mr. B.S. Bansode                                                                                                                                                       |  |  |
| Enrolled Student   | 29                                                                                                                                                                                     |  |  |
| Event Summary      | On July 20, 2019, the National Service Scheme & Student Development                                                                                                                    |  |  |
|                    | Cell arranged a Nukkad Natak Beti Bachao Beti Padhao for students. Asst.                                                                                                               |  |  |
|                    | Mr. B.S. Bansode, NSS Coordinator at St. Wilfred's Arts, Commerce, and                                                                                                                 |  |  |
|                    | Science College, gave the speech.                                                                                                                                                      |  |  |
|                    | "Nukkad Natak Beti Bachao Beti Padhao" is a poignant street play aimed at                                                                                                              |  |  |
|                    | fostering awareness and action towards the "Beti Bachao Beti Padhao"                                                                                                                   |  |  |
|                    | initiative, an Indian government campaign advocating for the                                                                                                                           |  |  |
|                    | empowerment and education of girls. Set in a typical Indian neighborhood,                                                                                                              |  |  |
|                    | the play unfolds with the birth of a girl child, met with disappointment and                                                                                                           |  |  |
|                    | disapproval from family members, showcasing the prevailing gender bias                                                                                                                 |  |  |
|                    | and discrimination against girls.                                                                                                                                                      |  |  |
|                    | Throughout the performance, the characters engage in dialogues and                                                                                                                     |  |  |
|                    | dramatic sequences that challenge societal norms and stereotypes. They                                                                                                                 |  |  |
|                    | highlight instances of girls excelling in various fields, breaking stereotypes                                                                                                         |  |  |
|                    | and proving their capabilities. The play also addresses pressing issues such                                                                                                           |  |  |
|                    | as child marriage, female feticide, and unequal access to opportunities                                                                                                                |  |  |
|                    | faced by girls, compelling the audience to reflect on their attitudes and                                                                                                              |  |  |
|                    | behaviors towards gender equality.                                                                                                                                                     |  |  |
|                    | The Nukkad Natak culminates with the characters pledging their support                                                                                                                 |  |  |
|                    | for the Beti Bachao Beti Padhao initiative, vowing to work towards creating                                                                                                            |  |  |
|                    | a society where every girl has the opportunity to thrive. The impact of the                                                                                                            |  |  |
|                    | play is profound, as it raises awareness, influences attitudes, and                                                                                                                    |  |  |
|                    | encourages community engagement in promoting gender equality. It sparks                                                                                                                |  |  |
| -102 & Se          | encourages community engagement in promoting gender equality. It sparks<br>conversations and debates, fostering a more inclusive and supportive<br>environment for girls.<br>PRINCIPAL |  |  |
| and and a second   | environment for girls.                                                                                                                                                                 |  |  |
| (States of         | PRINCIPAL                                                                                                                                                                              |  |  |
| Collegeor          |                                                                                                                                                                                        |  |  |
|                    |                                                                                                                                                                                        |  |  |