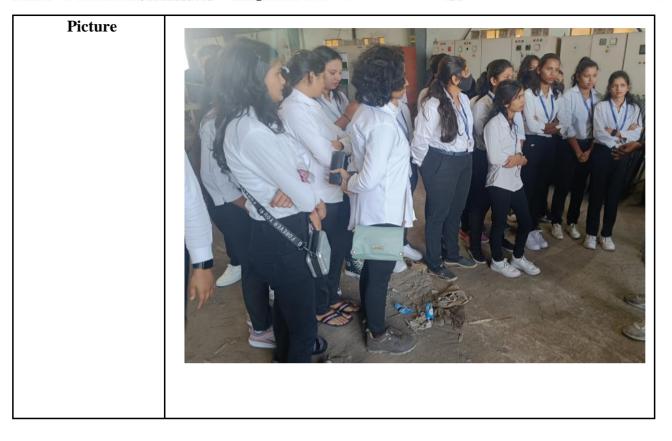

|                    | NSS & Student Development Cell                                                                                                                                                         |  |  |
|--------------------|----------------------------------------------------------------------------------------------------------------------------------------------------------------------------------------|--|--|
| Activity Report    |                                                                                                                                                                                        |  |  |
| Name of Activity   | Nukkad Natak                                                                                                                                                                           |  |  |
| Title              | Nukkad Natak Beti Bachao Beti Padhao                                                                                                                                                   |  |  |
| Date               | 20 July, 2019                                                                                                                                                                          |  |  |
| Venue              | Poyanje, Panvel                                                                                                                                                                        |  |  |
| Organized by       | National Service Scheme & Student Development Cell                                                                                                                                     |  |  |
| Faculty Coordinato | Ity Coordinator Mr. B.S. Bansode                                                                                                                                                       |  |  |
| Enrolled Student   | 29                                                                                                                                                                                     |  |  |
| Event Summary      | On July 20, 2019, the National Service Scheme & Student Development                                                                                                                    |  |  |
|                    | Cell arranged a Nukkad Natak Beti Bachao Beti Padhao for students. Asst.                                                                                                               |  |  |
|                    | Mr. B.S. Bansode, NSS Coordinator at St. Wilfred's Arts, Commerce, and                                                                                                                 |  |  |
|                    | Science College, gave the speech.                                                                                                                                                      |  |  |
|                    | "Nukkad Natak Beti Bachao Beti Padhao" is a poignant street play aimed at                                                                                                              |  |  |
|                    | fostering awareness and action towards the "Beti Bachao Beti Padhao"                                                                                                                   |  |  |
|                    | initiative, an Indian government campaign advocating for the                                                                                                                           |  |  |
|                    | empowerment and education of girls. Set in a typical Indian neighborhood,                                                                                                              |  |  |
|                    | the play unfolds with the birth of a girl child, met with disappointment and                                                                                                           |  |  |
|                    | disapproval from family members, showcasing the prevailing gender bias                                                                                                                 |  |  |
|                    | and discrimination against girls.                                                                                                                                                      |  |  |
|                    | Throughout the performance, the characters engage in dialogues and                                                                                                                     |  |  |
|                    | dramatic sequences that challenge societal norms and stereotypes. They                                                                                                                 |  |  |
|                    | highlight instances of girls excelling in various fields, breaking stereotypes                                                                                                         |  |  |
|                    | and proving their capabilities. The play also addresses pressing issues such                                                                                                           |  |  |
|                    | as child marriage, female feticide, and unequal access to opportunities                                                                                                                |  |  |
|                    | faced by girls, compelling the audience to reflect on their attitudes and                                                                                                              |  |  |
|                    | behaviors towards gender equality.                                                                                                                                                     |  |  |
|                    | The Nukkad Natak culminates with the characters pledging their support                                                                                                                 |  |  |
|                    | for the Beti Bachao Beti Padhao initiative, vowing to work towards creating                                                                                                            |  |  |
|                    | a society where every girl has the opportunity to thrive. The impact of the                                                                                                            |  |  |
|                    | play is profound, as it raises awareness, influences attitudes, and                                                                                                                    |  |  |
|                    | encourages community engagement in promoting gender equality. It sparks                                                                                                                |  |  |
| -102 & Se          | encourages community engagement in promoting gender equality. It sparks<br>conversations and debates, fostering a more inclusive and supportive<br>environment for girls.<br>PRINCIPAL |  |  |
| and and a second   | environment for girls.                                                                                                                                                                 |  |  |
| (States of         | PRINCIPAL                                                                                                                                                                              |  |  |
| Collegeor          |                                                                                                                                                                                        |  |  |
|                    |                                                                                                                                                                                        |  |  |