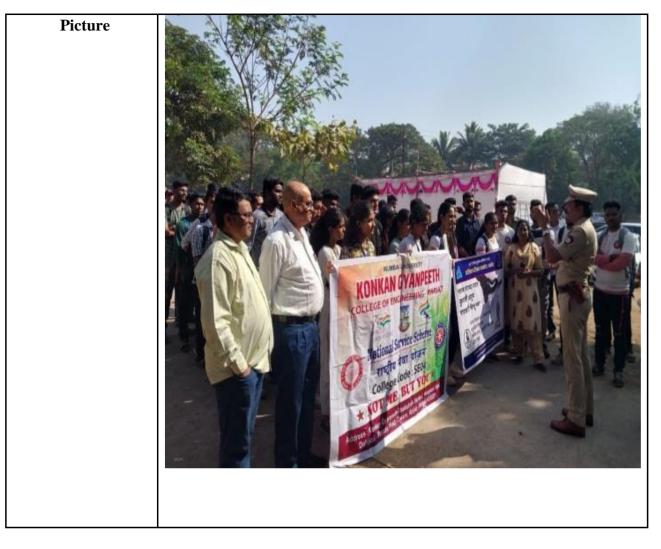

## NOTICE

It is to inform the students of all the streams that the: Nukkad Natak Beti Bachao Beti Padhao will be organized on July 20, 2019. Attendance is mandatory.

Activity: Nukkad Natak

Date: July 20, 2019

Time: 2 pm to 5 pm

Coordinator: Mr. B.S. Bansode

Venue: Poyanje, Panvel

Organized by: NSS & Student development Cell

friedla

PRINCIPAL St. Wilfred's College of Arts, Commerce & Science

Copy to

- NSS Member
- Student Development Cell

|                    | NSS & Student Development Cell                                                                                                                                                         |  |  |
|--------------------|----------------------------------------------------------------------------------------------------------------------------------------------------------------------------------------|--|--|
| Activity Report    |                                                                                                                                                                                        |  |  |
| Name of Activity   | Nukkad Natak                                                                                                                                                                           |  |  |
| Title              | Nukkad Natak Beti Bachao Beti Padhao                                                                                                                                                   |  |  |
| Date               | 20 July, 2019                                                                                                                                                                          |  |  |
| Venue              | Poyanje, Panvel                                                                                                                                                                        |  |  |
| Organized by       | National Service Scheme & Student Development Cell                                                                                                                                     |  |  |
| Faculty Coordinato | Ity Coordinator Mr. B.S. Bansode                                                                                                                                                       |  |  |
| Enrolled Student   | 29                                                                                                                                                                                     |  |  |
| Event Summary      | On July 20, 2019, the National Service Scheme & Student Development                                                                                                                    |  |  |
|                    | Cell arranged a Nukkad Natak Beti Bachao Beti Padhao for students. Asst.                                                                                                               |  |  |
|                    | Mr. B.S. Bansode, NSS Coordinator at St. Wilfred's Arts, Commerce, and                                                                                                                 |  |  |
|                    | Science College, gave the speech.                                                                                                                                                      |  |  |
|                    | "Nukkad Natak Beti Bachao Beti Padhao" is a poignant street play aimed at                                                                                                              |  |  |
|                    | fostering awareness and action towards the "Beti Bachao Beti Padhao"                                                                                                                   |  |  |
|                    | initiative, an Indian government campaign advocating for the                                                                                                                           |  |  |
|                    | empowerment and education of girls. Set in a typical Indian neighborhood,                                                                                                              |  |  |
|                    | the play unfolds with the birth of a girl child, met with disappointment and                                                                                                           |  |  |
|                    | disapproval from family members, showcasing the prevailing gender bias                                                                                                                 |  |  |
|                    | and discrimination against girls.                                                                                                                                                      |  |  |
|                    | Throughout the performance, the characters engage in dialogues and                                                                                                                     |  |  |
|                    | dramatic sequences that challenge societal norms and stereotypes. They                                                                                                                 |  |  |
|                    | highlight instances of girls excelling in various fields, breaking stereotypes                                                                                                         |  |  |
|                    | and proving their capabilities. The play also addresses pressing issues such                                                                                                           |  |  |
|                    | as child marriage, female feticide, and unequal access to opportunities                                                                                                                |  |  |
|                    | faced by girls, compelling the audience to reflect on their attitudes and                                                                                                              |  |  |
|                    | behaviors towards gender equality.                                                                                                                                                     |  |  |
|                    | The Nukkad Natak culminates with the characters pledging their support                                                                                                                 |  |  |
|                    | for the Beti Bachao Beti Padhao initiative, vowing to work towards creating                                                                                                            |  |  |
|                    | a society where every girl has the opportunity to thrive. The impact of the                                                                                                            |  |  |
|                    | play is profound, as it raises awareness, influences attitudes, and                                                                                                                    |  |  |
|                    | encourages community engagement in promoting gender equality. It sparks                                                                                                                |  |  |
| -102 & Se          | encourages community engagement in promoting gender equality. It sparks<br>conversations and debates, fostering a more inclusive and supportive<br>environment for girls.<br>PRINCIPAL |  |  |
| and and a second   | environment for girls.                                                                                                                                                                 |  |  |
| (States of         | PRINCIPAL                                                                                                                                                                              |  |  |
| Collegeor          |                                                                                                                                                                                        |  |  |
|                    |                                                                                                                                                                                        |  |  |