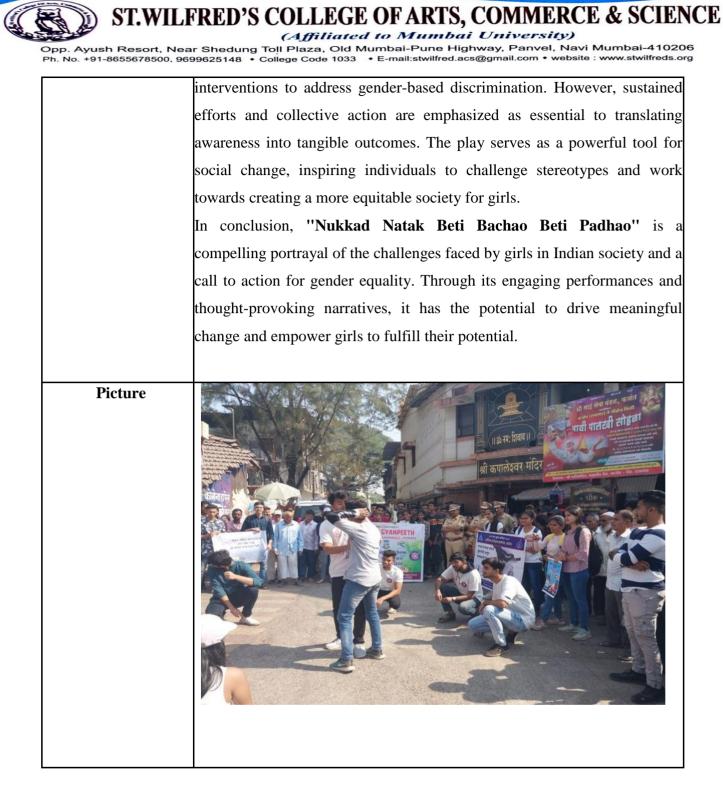

|                    | NSS & Student Development Cell                                                                                                                                                         |  |  |
|--------------------|----------------------------------------------------------------------------------------------------------------------------------------------------------------------------------------|--|--|
| Activity Report    |                                                                                                                                                                                        |  |  |
| Name of Activity   | Nukkad Natak                                                                                                                                                                           |  |  |
| Title              | Nukkad Natak Beti Bachao Beti Padhao                                                                                                                                                   |  |  |
| Date               | 20 July, 2019                                                                                                                                                                          |  |  |
| Venue              | Poyanje, Panvel                                                                                                                                                                        |  |  |
| Organized by       | National Service Scheme & Student Development Cell                                                                                                                                     |  |  |
| Faculty Coordinato | Ity Coordinator Mr. B.S. Bansode                                                                                                                                                       |  |  |
| Enrolled Student   | 29                                                                                                                                                                                     |  |  |
| Event Summary      | On July 20, 2019, the National Service Scheme & Student Development                                                                                                                    |  |  |
|                    | Cell arranged a Nukkad Natak Beti Bachao Beti Padhao for students. Asst.                                                                                                               |  |  |
|                    | Mr. B.S. Bansode, NSS Coordinator at St. Wilfred's Arts, Commerce, and                                                                                                                 |  |  |
|                    | Science College, gave the speech.                                                                                                                                                      |  |  |
|                    | "Nukkad Natak Beti Bachao Beti Padhao" is a poignant street play aimed at                                                                                                              |  |  |
|                    | fostering awareness and action towards the "Beti Bachao Beti Padhao"                                                                                                                   |  |  |
|                    | initiative, an Indian government campaign advocating for the                                                                                                                           |  |  |
|                    | empowerment and education of girls. Set in a typical Indian neighborhood,                                                                                                              |  |  |
|                    | the play unfolds with the birth of a girl child, met with disappointment and                                                                                                           |  |  |
|                    | disapproval from family members, showcasing the prevailing gender bias                                                                                                                 |  |  |
|                    | and discrimination against girls.                                                                                                                                                      |  |  |
|                    | Throughout the performance, the characters engage in dialogues and                                                                                                                     |  |  |
|                    | dramatic sequences that challenge societal norms and stereotypes. They                                                                                                                 |  |  |
|                    | highlight instances of girls excelling in various fields, breaking stereotypes                                                                                                         |  |  |
|                    | and proving their capabilities. The play also addresses pressing issues such                                                                                                           |  |  |
|                    | as child marriage, female feticide, and unequal access to opportunities                                                                                                                |  |  |
|                    | faced by girls, compelling the audience to reflect on their attitudes and                                                                                                              |  |  |
|                    | behaviors towards gender equality.                                                                                                                                                     |  |  |
|                    | The Nukkad Natak culminates with the characters pledging their support                                                                                                                 |  |  |
|                    | for the Beti Bachao Beti Padhao initiative, vowing to work towards creating                                                                                                            |  |  |
|                    | a society where every girl has the opportunity to thrive. The impact of the                                                                                                            |  |  |
|                    | play is profound, as it raises awareness, influences attitudes, and                                                                                                                    |  |  |
|                    | encourages community engagement in promoting gender equality. It sparks                                                                                                                |  |  |
| -102 & Se          | encourages community engagement in promoting gender equality. It sparks<br>conversations and debates, fostering a more inclusive and supportive<br>environment for girls.<br>PRINCIPAL |  |  |
| and and a second   | environment for girls.                                                                                                                                                                 |  |  |
| (States of         | PRINCIPAL                                                                                                                                                                              |  |  |
| Collegeor          |                                                                                                                                                                                        |  |  |
|                    |                                                                                                                                                                                        |  |  |