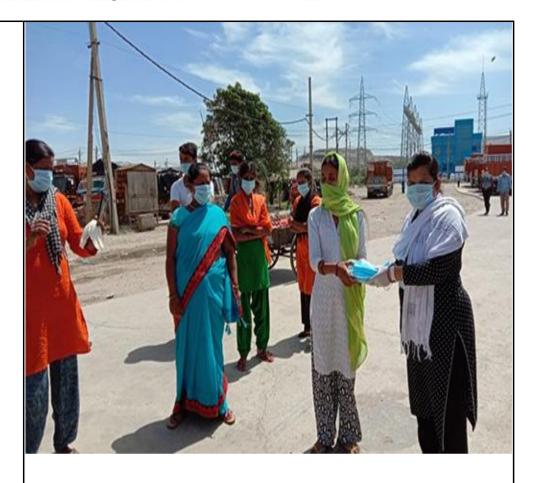

#### **NOTICE**

It is to inform the students of all the streams that the Distribution of Mask and Sanitizer will be organized on 06 August, 2020. Attendance is mandatory.

Activity: Distribution of Mask and Sanitizer

Date: 06 August, 2020

Time: 2 pm to 4 pm

Coordinator: Mr. B.S. Bansode

Venue: Kolkhi, Panvel, Maharashtra

Organized by: NSS & Student Development Cell

PRINCIPAL
St. Wilfred's College of
Arts, Commerce & Science

### **Distribution Process:**

On the designated distribution day, volunteers and staff members were stationed at distribution points to facilitate the smooth and orderly distribution of masks and sanitizers. Recipients were required to adhere to safety protocols such as wearing masks and maintaining physical distancing while collecting their supplies.