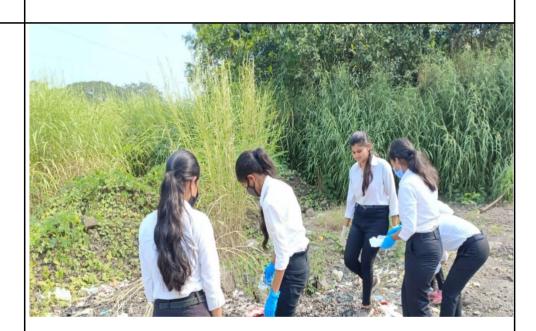

#### **NOTICE**

It is to inform the students of all the streams that the Waste Management Campaign will be organized on July 20, 2021. Attendance is mandatory.

Activity: Waste Management Campaign

Date: July 20, 2020

Time: 2 pm to 5 pm

Coordinator: Mr. B.S. Bansode

Venue: Rasayani Garden, Panvel, Maharashtra

Organized by: NSS & Student development Cell

PRINCIPAL
St. Wilfred's College of
Arts, Commerce & Science

## Campaign Activities:

The Waste Management Campaign comprised various activities and initiatives, including:

Awareness Workshops: Organizing workshops and seminars to educate participants about the importance of waste management, recycling techniques, and the environmental impact of waste pollution.

Campus Clean-up Drives: Conducting clean-up drives to remove litter and debris from the college campus, raising awareness about the need for cleanliness and proper waste disposal.

Recycling Competitions: Hosting competitions and challenges to incentivize recycling efforts among students, encouraging them to collect recyclable materials and participate in recycling initiatives.