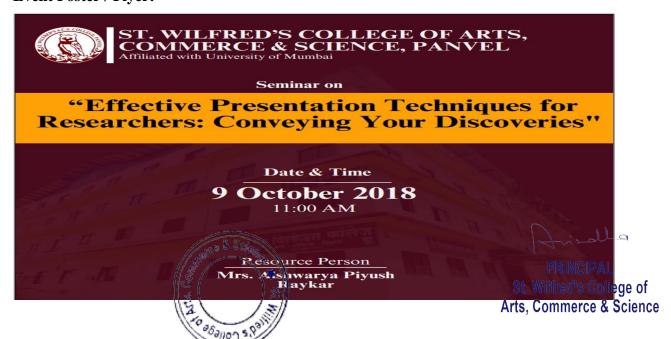

## A Seminar Report on "Effective Presentation Techniques for Researchers: Conveying Your Discoveries"

Name of Activity: Seminar on "Effective Presentation Techniques for Researchers:

Conveying Your Discoveries"

Date and Duration: 9 October 2018

Organizer(s): Department of Science, St. Wilfred's College of Arts, Commerce & Science,

Panvel

| EXPE | CTED OUTCOMES                                                                          |
|------|----------------------------------------------------------------------------------------|
| CO 1 | Participants will be able to learn structuring presentations for clarity.              |
|      | Participants will be able understanding the importance of effective presentations      |
| CO 2 | in research dissemination.                                                             |
|      | Participants will be able to learn the art of delivering presentations confidently and |
| CO 3 | using body language effectively.                                                       |