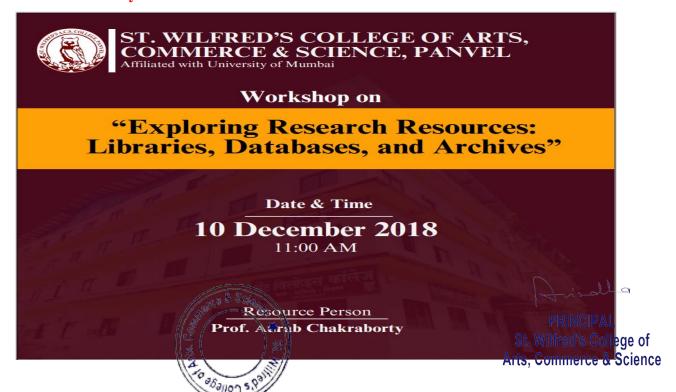

## A Workshop Report on "Exploring Research Resources: Libraries, Databases, and Archives"

Name of Activity: Workshop on "Exploring Research Resources: Libraries, Databases, and Archives"

Date and Duration: 10 Dec 2018

Organizer(s): Department of Science, St. Wilfred's College of Arts, Commerce & Science,

Panvel

| EXPECTED OUTCOMES |                                                                                |  |  |  |  |  |  |  |
|-------------------|--------------------------------------------------------------------------------|--|--|--|--|--|--|--|
| CO 1              | Efficient navigation of library catalogs, databases, and digital repositories. |  |  |  |  |  |  |  |
| CO 2              | Advanced skills in information retrieval and search techniques.                |  |  |  |  |  |  |  |
| CO 3              | Development of lifelong learning skills in information and digital literacy.   |  |  |  |  |  |  |  |