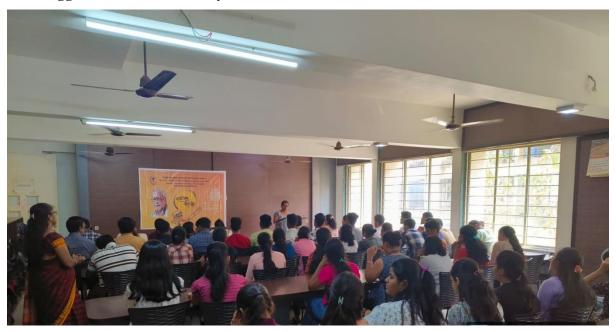

## Workshop Report on "Exploring Fundamental Literature Review Concepts and the Significance of Citation in Research"

Name of Activity: Workshop on "Exploring Fundamental Literature Review Concepts and

the Significance of Citation in Research"

**Date and Duration:** 26 August 2018

Organizer(s): Department of Science, St. Wilfred's College of Arts, Commerce & Science,

Panvel

|      | Expected Outcomes                                                                    |  |  |  |  |  |  |
|------|--------------------------------------------------------------------------------------|--|--|--|--|--|--|
| CO 1 | Participants will be able to learn fundamentals of literature review                 |  |  |  |  |  |  |
| CO 2 | Participants will be able to understand concepts of citation in research.            |  |  |  |  |  |  |
| CO 3 | Participants will be able to understand significance of citation in research papers. |  |  |  |  |  |  |

#### **Activity Summary:**

Department of Science had conducted a workshop to teach people how to do research properly and why it's important to give credit to the sources you use. The workshop's aim was to provide participants with a solid grasp of literature review basics in research and to underscore the critical role of citation practices. By the session's end, attendees were expected to understand the pivotal role of literature review in research and to be proficient in incorporating citations effectively to support their academic work.