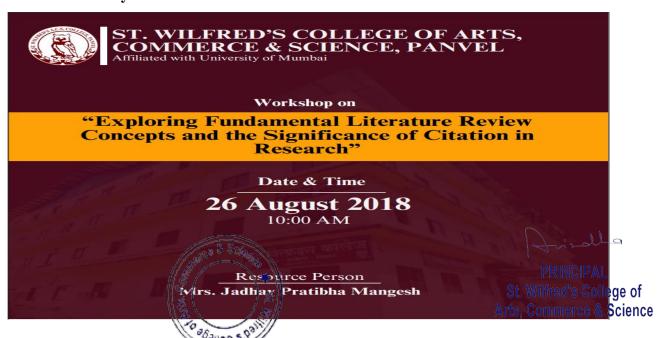

## Workshop Report on "Exploring Fundamental Literature Review Concepts and the Significance of Citation in Research"

Name of Activity: Workshop on "Exploring Fundamental Literature Review Concepts and

the Significance of Citation in Research"

**Date and Duration:** 26 August 2018

Organizer(s): Department of Science, St. Wilfred's College of Arts, Commerce & Science,

Panvel

|      | Expected Outcomes                                                                    |  |  |  |  |  |  |
|------|--------------------------------------------------------------------------------------|--|--|--|--|--|--|
| CO 1 | Participants will be able to learn fundamentals of literature review                 |  |  |  |  |  |  |
| CO 2 | Participants will be able to understand concepts of citation in research.            |  |  |  |  |  |  |
| CO 3 | Participants will be able to understand significance of citation in research papers. |  |  |  |  |  |  |