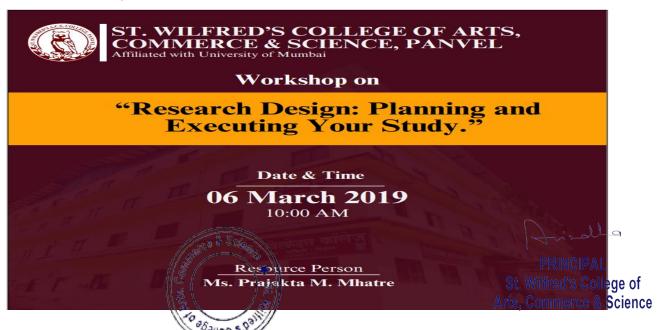

#### **Session 2018-19**

|    | Title of workshop                                                                                                 | Date             | Resource<br>Persons                   |
|----|-------------------------------------------------------------------------------------------------------------------|------------------|---------------------------------------|
| 1. | Workshop on "Exploring Fundamental<br>Literature Review Concepts and the<br>Significance of Citation in Research" | 26 August 2018   | Mrs. Jadhav<br>Pratibha<br>Mangesh    |
| 2. | Workshop on "Essential Strategies to Data Collection"                                                             | 19 Sept 2018     | Dr. Kulkarni<br>Anjali Nitin          |
| 3. | Seminar on "Effective Presentation Techniques for Researchers: Conveying Your Discoveries"                        | 9 October 2018   | Mrs.<br>Aishwarya<br>Piyush<br>Raykar |
| 4. | Workshop on "Guiding the Research Journey from Concept to Publication"                                            | 13 November 2018 | Prof. Rashmi<br>Prabha                |
| 5. | Workshop on "Exploring Research Resources:<br>Libraries, Databases, and Archives"                                 | 10 December 2018 | Prof. Aurab<br>Chakraborty            |
| 6. | Workshop on "Ethical Research: Standards and Guidelines"                                                          | 02 January 2019  | Mr. Kamble<br>Satyajit<br>Shahaji     |
| 7. | Workshop on Data Analysis and Interpretation:<br>Practical Approaches                                             | 05 February 2019 | Ms. Prajakta<br>M. Mhatre             |
| 8. | Workshop on "Research Design: Planning and Executing Your Study."                                                 | 06 March 2019    | Ms. Prajakta<br>M. Mhatre             |