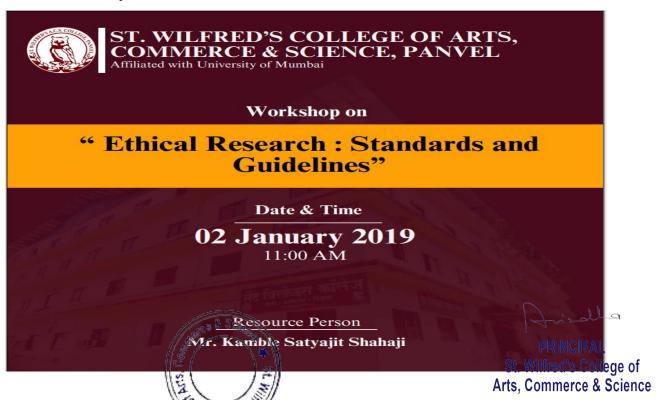

#### A Workshop Report on "Ethical Research: Standards and Guidelines"

Name of Activity: Workshop on "Ethical Research: Standards and Guidelines"

Date and Duration: 02 Jan 2019

Organizer(s): Department of Science, St. Wilfred's College of Arts, Commerce & Science,

Panvel

| EXPE | EXPECTED OUTCOMES                                                           |  |  |  |  |
|------|-----------------------------------------------------------------------------|--|--|--|--|
| CO 1 | Understanding of ethical standards and guidelines in research.              |  |  |  |  |
| CO 2 | Development of skills for navigating ethical dilemmas in research settings. |  |  |  |  |
| CO 3 | Familiarity with institutional and professional codes of conduct.           |  |  |  |  |