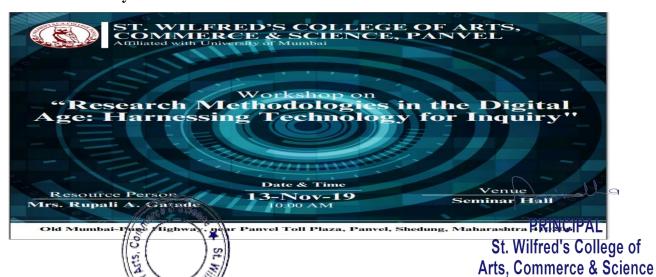

### **Session 2019-20**

| S.<br>No. | Title of workshop                                                                          | Date                | Resource<br>Persons           |
|-----------|--------------------------------------------------------------------------------------------|---------------------|-------------------------------|
| 1.        | Workshop on "Ethnographic Research: Understanding Cultures and Communities"                | 06 August 2019      | Prof. Anil M.<br>Palve        |
| 2.        | Workshop on "Research Publication Strategies:<br>Navigating Journals and Conferences"      | 11 Sept 2019        | Mr.Raghunath J.<br>Katkar     |
| 3.        | Workshop on "Research Funding Landscape:<br>Opportunities and Challenges"                  | 05 October 2019     | Dr.Pramod B.<br>Thakur        |
| 4.        | Workshop on "Research Methodologies in the Digital Age: Harnessing Technology for Inquiry" | 13 November<br>2019 | Mrs. Rupali A.<br>Gatade      |
| 5.        | Workshop on "Research Impact and Outreach:<br>Engaging with Stakeholders and Communities"  | 10 December<br>2019 | Dr.Uttam N.<br>Dhaigude       |
| 6.        | Workshop on "Innovative Research Approaches: Exploring Cutting-Edge Method"                | 07 January 2020     | Prof. Nandini N.<br>Gaikwad   |
| 7.        | Workshop on "Advancing Scholarly Practices through Research Methodology"                   | 18 February<br>2020 | Prof.<br>Purushottam<br>Parit |
| 8.        | Seminar on "Entrepreneurship Practices through Research Methodology"                       | 17 March 2020       | Prof. Kirti D.<br>Mhatre      |