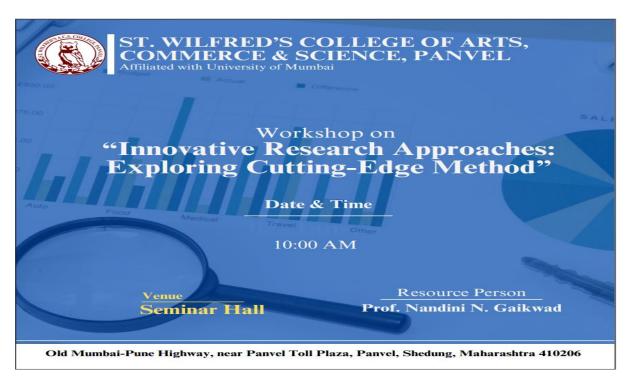

### **Session 2019-20**

| S.<br>No. | Title of workshop                                                                          | Date                | Resource<br>Persons           |
|-----------|--------------------------------------------------------------------------------------------|---------------------|-------------------------------|
| 1.        | Workshop on "Ethnographic Research: Understanding Cultures and Communities"                | 06 August 2019      | Prof. Anil M.<br>Palve        |
| 2.        | Workshop on "Research Publication Strategies:<br>Navigating Journals and Conferences"      | 11 Sept 2019        | Mr.Raghunath J.<br>Katkar     |
| 3.        | Workshop on "Research Funding Landscape:<br>Opportunities and Challenges"                  | 05 October 2019     | Dr.Pramod B.<br>Thakur        |
| 4.        | Workshop on "Research Methodologies in the Digital Age: Harnessing Technology for Inquiry" | 13 November<br>2019 | Mrs. Rupali A.<br>Gatade      |
| 5.        | Workshop on "Research Impact and Outreach:<br>Engaging with Stakeholders and Communities"  | 10 December<br>2019 | Dr.Uttam N.<br>Dhaigude       |
| 6.        | Workshop on "Innovative Research Approaches: Exploring Cutting-Edge Method"                | 07 January 2020     | Prof. Nandini N.<br>Gaikwad   |
| 7.        | Workshop on "Advancing Scholarly Practices through Research Methodology"                   | 18 February<br>2020 | Prof.<br>Purushottam<br>Parit |
| 8.        | Seminar on "Entrepreneurship Practices through Research Methodology"                       | 17 March 2020       | Prof. Kirti D.<br>Mhatre      |