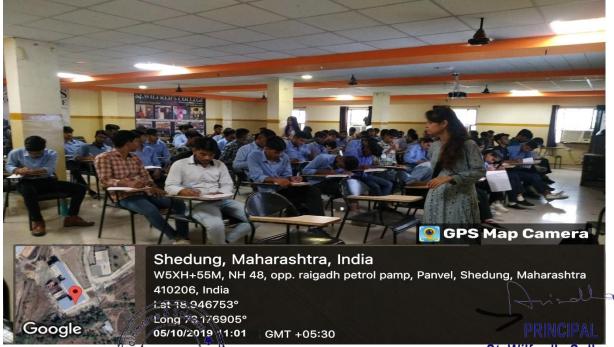

### **Session 2019-20**

| S.<br>No. | Title of workshop                                                                          | Date                | Resource<br>Persons           |
|-----------|--------------------------------------------------------------------------------------------|---------------------|-------------------------------|
| 1.        | Workshop on "Ethnographic Research: Understanding Cultures and Communities"                | 06 August 2019      | Prof. Anil M.<br>Palve        |
| 2.        | Workshop on "Research Publication Strategies:<br>Navigating Journals and Conferences"      | 11 Sept 2019        | Mr.Raghunath J.<br>Katkar     |
| 3.        | Workshop on "Research Funding Landscape:<br>Opportunities and Challenges"                  | 05 October 2019     | Dr.Pramod B.<br>Thakur        |
| 4.        | Workshop on "Research Methodologies in the Digital Age: Harnessing Technology for Inquiry" | 13 November<br>2019 | Mrs. Rupali A.<br>Gatade      |
| 5.        | Workshop on "Research Impact and Outreach:<br>Engaging with Stakeholders and Communities"  | 10 December<br>2019 | Dr.Uttam N.<br>Dhaigude       |
| 6.        | Workshop on "Innovative Research Approaches: Exploring Cutting-Edge Method"                | 07 January 2020     | Prof. Nandini N.<br>Gaikwad   |
| 7.        | Workshop on "Advancing Scholarly Practices through Research Methodology"                   | 18 February<br>2020 | Prof.<br>Purushottam<br>Parit |
| 8.        | Seminar on "Entrepreneurship Practices through Research Methodology"                       | 17 March 2020       | Prof. Kirti D.<br>Mhatre      |