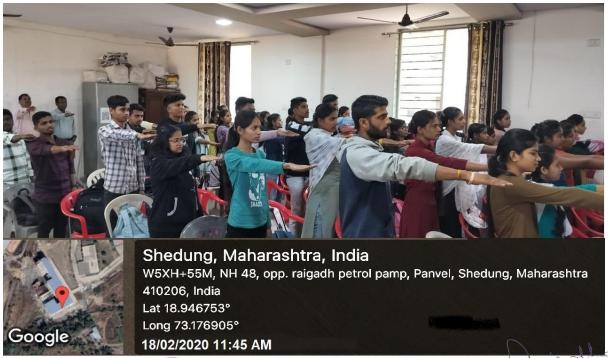

### **Session 2019-20**

| S.<br>No. | Title of workshop                                                                          | Date                | Resource<br>Persons           |
|-----------|--------------------------------------------------------------------------------------------|---------------------|-------------------------------|
| 1.        | Workshop on "Ethnographic Research: Understanding Cultures and Communities"                | 06 August 2019      | Prof. Anil M.<br>Palve        |
| 2.        | Workshop on "Research Publication Strategies:<br>Navigating Journals and Conferences"      | 11 Sept 2019        | Mr.Raghunath J.<br>Katkar     |
| 3.        | Workshop on "Research Funding Landscape:<br>Opportunities and Challenges"                  | 05 October 2019     | Dr.Pramod B.<br>Thakur        |
| 4.        | Workshop on "Research Methodologies in the Digital Age: Harnessing Technology for Inquiry" | 13 November<br>2019 | Mrs. Rupali A.<br>Gatade      |
| 5.        | Workshop on "Research Impact and Outreach:<br>Engaging with Stakeholders and Communities"  | 10 December<br>2019 | Dr.Uttam N.<br>Dhaigude       |
| 6.        | Workshop on "Innovative Research Approaches: Exploring Cutting-Edge Method"                | 07 January 2020     | Prof. Nandini N.<br>Gaikwad   |
| 7.        | Workshop on "Advancing Scholarly Practices through Research Methodology"                   | 18 February<br>2020 | Prof.<br>Purushottam<br>Parit |
| 8.        | Seminar on "Entrepreneurship Practices through Research Methodology"                       | 17 March 2020       | Prof. Kirti D.<br>Mhatre      |