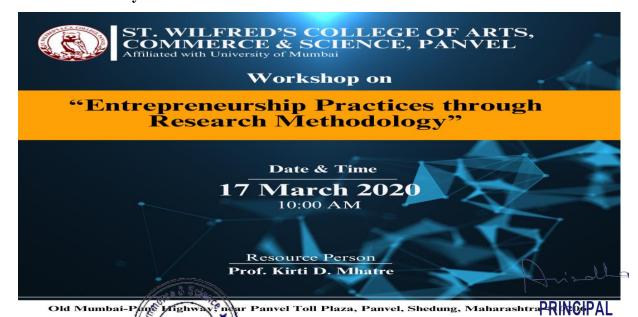

### **Session 2019-20**

| S.<br>No. | Title of workshop                                                                          | Date                | Resource<br>Persons           |
|-----------|--------------------------------------------------------------------------------------------|---------------------|-------------------------------|
| 1.        | Workshop on "Ethnographic Research: Understanding Cultures and Communities"                | 06 August 2019      | Prof. Anil M.<br>Palve        |
| 2.        | Workshop on "Research Publication Strategies:<br>Navigating Journals and Conferences"      | 11 Sept 2019        | Mr.Raghunath J.<br>Katkar     |
| 3.        | Workshop on "Research Funding Landscape:<br>Opportunities and Challenges"                  | 05 October 2019     | Dr.Pramod B.<br>Thakur        |
| 4.        | Workshop on "Research Methodologies in the Digital Age: Harnessing Technology for Inquiry" | 13 November<br>2019 | Mrs. Rupali A.<br>Gatade      |
| 5.        | Workshop on "Research Impact and Outreach:<br>Engaging with Stakeholders and Communities"  | 10 December<br>2019 | Dr.Uttam N.<br>Dhaigude       |
| 6.        | Workshop on "Innovative Research Approaches: Exploring Cutting-Edge Method"                | 07 January 2020     | Prof. Nandini N.<br>Gaikwad   |
| 7.        | Workshop on "Advancing Scholarly Practices through Research Methodology"                   | 18 February<br>2020 | Prof.<br>Purushottam<br>Parit |
| 8.        | Seminar on "Entrepreneurship Practices through Research Methodology"                       | 17 March 2020       | Prof. Kirti D.<br>Mhatre      |