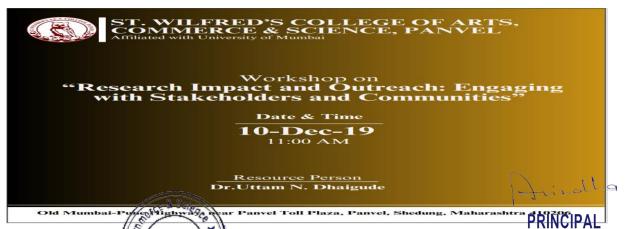

enhance the relevance,     |
|      | reach, and impact of their research.                                               |
|      | Attendees will learn how to engage with policymakers and influence policy          |
| CO 3 | agendas through evidence-based advocacy.                                           |

### Mapping with PO & PSO: Mapping Levels: 1- Low, 2- Moderate, 3-strong

| co   | PO1 | PO2 | PO3 | PO4 | PO5 | PO6 | PO7 | PO8 | PO9 | PSO1 | PSO2 |
|------|-----|-----|-----|-----|-----|-----|-----|-----|-----|------|------|
| CO 1 | 1   | 2   | 1   | 1   | 1   | 1   | 1   | 1   | 1   | 1    | 1    |
| CO 2 | 1   | 1   | 1   | 1   | 2   | 1   | 1   | 1   | 2   | 1    | 1    |
| CO 3 | 1   | 1   | 1   | 1   | 1   | 1   | 1   | 1   | 1   | 1    | 1    |

**Event Poster / Flyer:** 





(Affiliated to Mumbai University)

Opp. Ayush Resort, Near Shedung Toll Plaza, Old Mumbai-Pune Highway, Panvel, Navi Mumbai-410206 Ph. No. +91-8655678500, 9699625148 • College Code 1033 • E-mail:stwilfred.acs@gmail.com • website : www.stwilfreds.org

### **Activity Summary:**

**Objective:** The objective of the workshop was to explore strategies and best practices for maximizing research impact and engaging effectively with stakeholders and communities.

### **Key Activities:**

### 1. Workshop Preparation:

- Developed workshop materials including presentations, case studies, and resources on research impact and outreach strategies.
- Identified key topics such as stakeholder engagement, community partnerships, knowledge translation, and communication strategies.

### 2. Workshop Ses