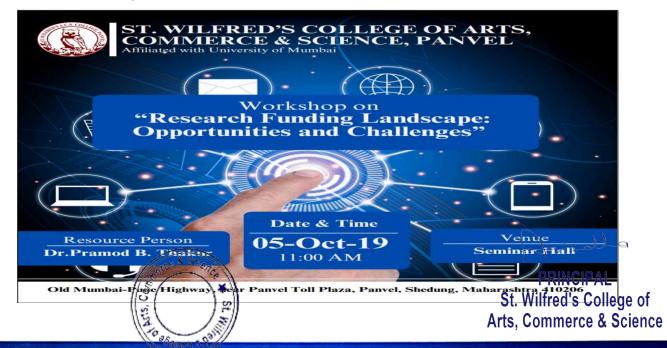

### **Session 2019-20**

| S.<br>No. | Title of workshop                                                                          | Date                | Resource<br>Persons           |
|-----------|--------------------------------------------------------------------------------------------|---------------------|-------------------------------|
| 1.        | Workshop on "Ethnographic Research: Understanding Cultures and Communities"                | 06 August 2019      | Prof. Anil M.<br>Palve        |
| 2.        | Workshop on "Research Publication Strategies:<br>Navigating Journals and Conferences"      | 11 Sept 2019        | Mr.Raghunath J.<br>Katkar     |
| 3.        | Workshop on "Research Funding Landscape:<br>Opportunities and Challenges"                  | 05 October 2019     | Dr.Pramod B.<br>Thakur        |
| 4.        | Workshop on "Research Methodologies in the Digital Age: Harnessing Technology for Inquiry" | 13 November<br>2019 | Mrs. Rupali A.<br>Gatade      |
| 5.        | Workshop on "Research Impact and Outreach:<br>Engaging with Stakeholders and Communities"  | 10 December<br>2019 | Dr.Uttam N.<br>Dhaigude       |
| 6.        | Workshop on "Innovative Research Approaches: Exploring Cutting-Edge Method"                | 07 January 2020     | Prof. Nandini N.<br>Gaikwad   |
| 7.        | Workshop on "Advancing Scholarly Practices through Research Methodology"                   | 18 February<br>2020 | Prof.<br>Purushottam<br>Parit |
| 8.        | Seminar on "Entrepreneurship Practices through Research Methodology"                       | 17 March 2020       | Prof. Kirti D.<br>Mhatre      |