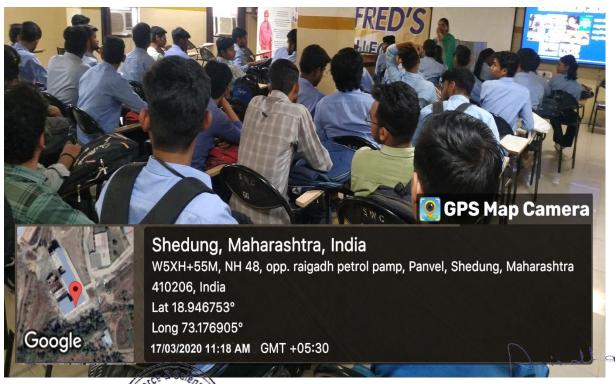

### **Session 2019-20**

| S.<br>No. | Title of workshop                                                                          | Date                | Resource<br>Persons           |
|-----------|--------------------------------------------------------------------------------------------|---------------------|-------------------------------|
| 1.        | Workshop on "Ethnographic Research: Understanding Cultures and Communities"                | 06 August 2019      | Prof. Anil M.<br>Palve        |
| 2.        | Workshop on "Research Publication Strategies:<br>Navigating Journals and Conferences"      | 11 Sept 2019        | Mr.Raghunath J.<br>Katkar     |
| 3.        | Workshop on "Research Funding Landscape:<br>Opportunities and Challenges"                  | 05 October 2019     | Dr.Pramod B.<br>Thakur        |
| 4.        | Workshop on "Research Methodologies in the Digital Age: Harnessing Technology for Inquiry" | 13 November<br>2019 | Mrs. Rupali A.<br>Gatade      |
| 5.        | Workshop on "Research Impact and Outreach:<br>Engaging with Stakeholders and Communities"  | 10 December<br>2019 | Dr.Uttam N.<br>Dhaigude       |
| 6.        | Workshop on "Innovative Research Approaches: Exploring Cutting-Edge Method"                | 07 January 2020     | Prof. Nandini N.<br>Gaikwad   |
| 7.        | Workshop on "Advancing Scholarly Practices through Research Methodology"                   | 18 February<br>2020 | Prof.<br>Purushottam<br>Parit |
| 8.        | Seminar on "Entrepreneurship Practices through Research Methodology"                       | 17 March 2020       | Prof. Kirti D.<br>Mhatre      |