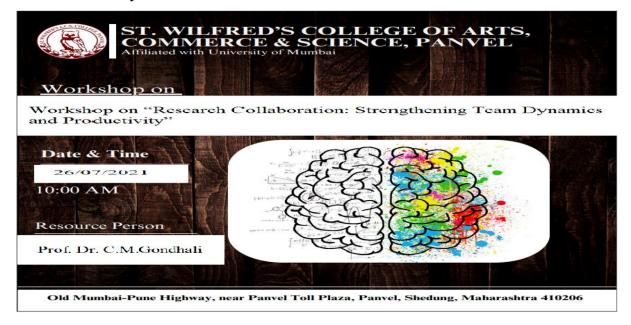

#### A Workshop Report on "Research Collaboration: Strengthening Team Dynamics and

#### **Productivity**"

Name of Activity: Workshop on "Research Collaboration: Strengthening Team Dynamics

and Productivity"

**Date:** 26 July 2021

Resource Person/s: Prof. Dr. C.M.Gondhali

Organizer(s): Department of Science, St. Wilfred's College of Arts, Commerce & Science,

#### **Event Poster / Flyer:**