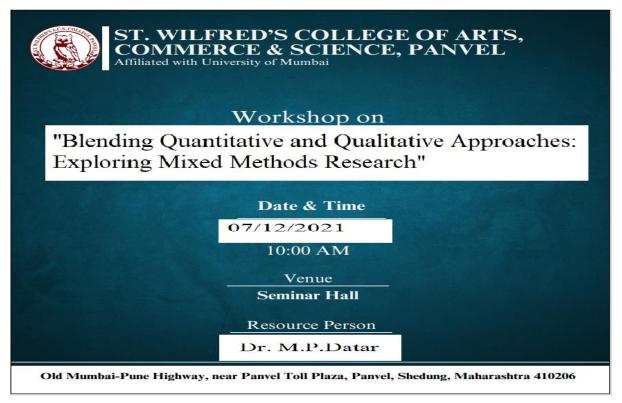

#### **Session 2021-22**

| S.<br>No. | Title of workshop                                                                                                               | Date       | Resource Person/s      |
|-----------|---------------------------------------------------------------------------------------------------------------------------------|------------|------------------------|
| 1.        | Workshop on "Research Collaboration:<br>Strengthening Team Dynamics and<br>Productivity"                                        | 26/07/2021 | Prof. Dr. C.M.Gondhali |
| 2.        | Workshop on "Navigating Psychological Research: Methods and Applications"                                                       | 24/08/2021 | Dr. S. B. Patil        |
| 3.        | Workshop on "Literary Analysis and<br>Criticism: Investigating Cultural<br>Narratives"                                          | 25/09/2021 | Dr. S. D. Gaikwad      |
| 4.        | Workshop on "Innovative Intersections: Arts, Commerce, and Science in Collaborative Research"                                   | 28/10/2021 | Dr.V.H.Singh           |
| 5.        | Workshop on "Quantitative Research Methods: Tools and Techniques"                                                               | 24/11/2021 | Dr. G.C.Upadhye        |
| 6.        | Workshop on "Blending Quantitative and<br>Qualitative Approaches: Exploring Mixed<br>Methods Research"                          | 07/12/2021 | Dr. M.P.Datar          |
| 7.        | Workshop on "Linking Academic Theory with Practical Application: A Journey from Research Concepts to Real-world Implementation" | 05/01/2022 | Dr. G.V.Shindel        |
| 8.        | Workshop on "Exploring Academic<br>Freedom, Responsibility, and Justice in<br>Education and Scholarly Discourse"                | 04/02/2022 | Dr. J.S.Bhamare        |