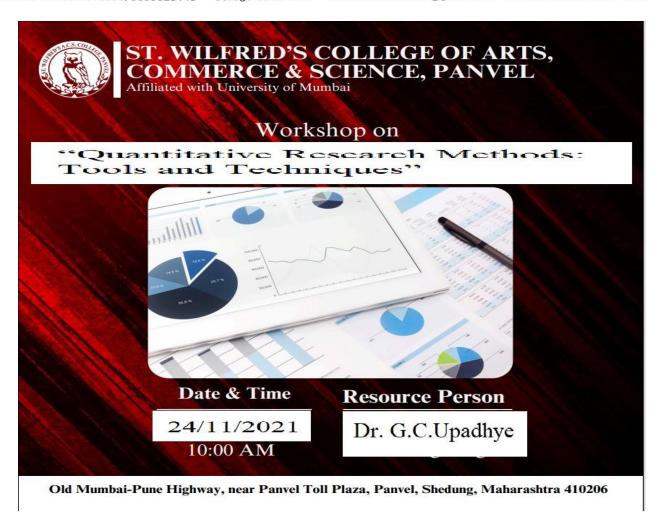

#### **Event Poster / Flyer:**

#### **Session 2021-22**

| S.<br>No. | Title of workshop                                                                                                               | Date       | Resource Person/s      |
|-----------|---------------------------------------------------------------------------------------------------------------------------------|------------|------------------------|
| 1.        | Workshop on "Research Collaboration:<br>Strengthening Team Dynamics and<br>Productivity"                                        | 26/07/2021 | Prof. Dr. C.M.Gondhali |
| 2.        | Workshop on "Navigating Psychological Research: Methods and Applications"                                                       | 24/08/2021 | Dr. S. B. Patil        |
| 3.        | Workshop on "Literary Analysis and<br>Criticism: Investigating Cultural<br>Narratives"                                          | 25/09/2021 | Dr. S. D. Gaikwad      |
| 4.        | Workshop on "Innovative Intersections: Arts, Commerce, and Science in Collaborative Research"                                   | 28/10/2021 | Dr.V.H.Singh           |
| 5.        | Workshop on "Quantitative Research Methods: Tools and Techniques"                                                               | 24/11/2021 | Dr. G.C.Upadhye        |
| 6.        | Workshop on "Blending Quantitative and<br>Qualitative Approaches: Exploring Mixed<br>Methods Research"                          | 07/12/2021 | Dr. M.P.Datar          |
| 7.        | Workshop on "Linking Academic Theory with Practical Application: A Journey from Research Concepts to Real-world Implementation" | 05/01/2022 | Dr. G.V.Shindel        |
| 8.        | Workshop on "Exploring Academic<br>Freedom, Responsibility, and Justice in<br>Education and Scholarly Discourse"                | 04/02/2022 | Dr. J.S.Bhamare        |