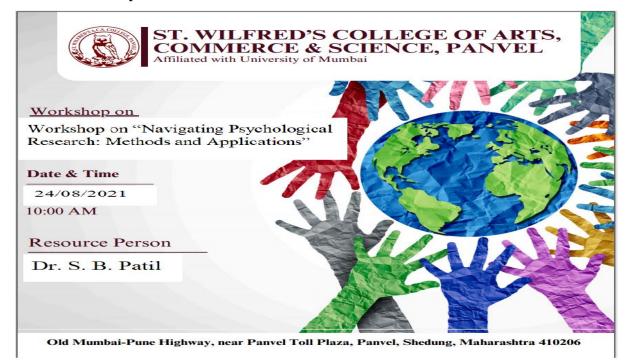

#### **Session 2021-22**

| S.<br>No. | Title of workshop                                                                                                               | Date       | Resource Person/s      |
|-----------|---------------------------------------------------------------------------------------------------------------------------------|------------|------------------------|
| 1.        | Workshop on "Research Collaboration:<br>Strengthening Team Dynamics and<br>Productivity"                                        | 26/07/2021 | Prof. Dr. C.M.Gondhali |
| 2.        | Workshop on "Navigating Psychological Research: Methods and Applications"                                                       | 24/08/2021 | Dr. S. B. Patil        |
| 3.        | Workshop on "Literary Analysis and<br>Criticism: Investigating Cultural<br>Narratives"                                          | 25/09/2021 | Dr. S. D. Gaikwad      |
| 4.        | Workshop on "Innovative Intersections: Arts, Commerce, and Science in Collaborative Research"                                   | 28/10/2021 | Dr.V.H.Singh           |
| 5.        | Workshop on "Quantitative Research Methods: Tools and Techniques"                                                               | 24/11/2021 | Dr. G.C.Upadhye        |
| 6.        | Workshop on "Blending Quantitative and<br>Qualitative Approaches: Exploring Mixed<br>Methods Research"                          | 07/12/2021 | Dr. M.P.Datar          |
| 7.        | Workshop on "Linking Academic Theory with Practical Application: A Journey from Research Concepts to Real-world Implementation" | 05/01/2022 | Dr. G.V.Shindel        |
| 8.        | Workshop on "Exploring Academic<br>Freedom, Responsibility, and Justice in<br>Education and Scholarly Discourse"                | 04/02/2022 | Dr. J.S.Bhamare        |

#### **Event Poster / Flyer:**