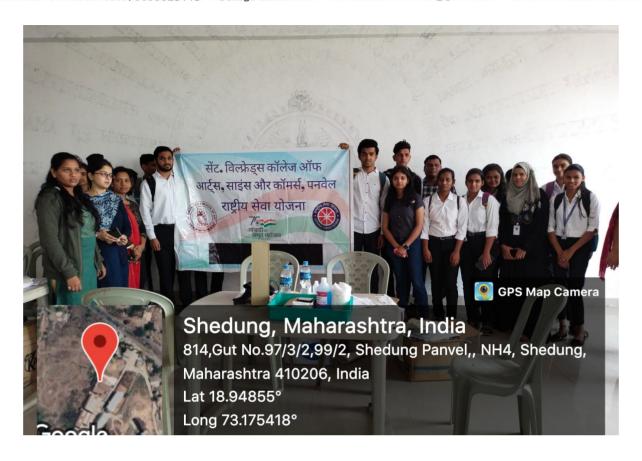

#### A Report on Blood donation Programme

NAME OF ACTIVITY: Blood donation Programme

DATE & DURATION: 20 July, 2022

TYPE OF ACTIVITY: Blood donation Programme

**ORGANIZER:** National Service Scheme

#### **Activity Report**

On July 20, 2022, the National Service Scheme arranged a blood donation program for third-year students. The blood donation program's careful planning, promotion, and implementation helped to successfully mobilize donors. We carried out awareness campaigns using a variety of media platforms and informational sessions in cooperation with partner organizations. Donor enrolment was facilitated by registration booths, and eligibility was verified through stringent screening. Donation centers offered donors a clean, safe environment, manned by professionals with the necessary training. Following the donation, we kept track of things, thanked the donor, and continued to interact with them. Twenty of the 30 registered donors who participated in the program were able to successfully donate different types of blood that are needed for emergency medical situations. In order to optimize the program's impact going forward, we intend to broaden our outreach, integrate technology for more efficient procedures, and improve our donor engagement tactics. We are grateful to all of the donors, volunteers, and participants for their priceless support of community health.