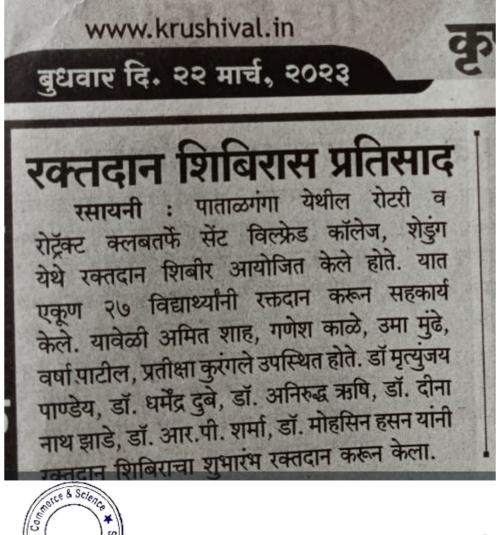

रोटरी, रोट्रॅक्ट क्लबतर्फे रक्तदान शिबिर रसायनी: रसायनी पाताळगंगा येथील रोटरी व रोट्रॅक्ट क्लबतर्फे सेंट विल्फ्रेड कॉलेज, शेंड्रंग येथे रक्तदान शिबीर आयोजित केले होते. यात एकूण २७ विद्यार्थ्यांनी रक्तदान करून सहकार्य केले. या वेळेस रोटरी क्लब ऑफ पाताळगंगाचे अध्यक्ष अमित शाह, माजी अध्यक्ष गणेश काळे, उमाताई मुंढे, वर्षा पाटील, प्रतीक्षा कुरंगले तसेच रोट्रॅक्ट प्रेसिडेंट समृद्ध, सेक्रेटरी नेहा व अन्य रोट्रॅक्टर्स उपस्थित होते.डॉ. मृत्युंजय पाण्डेय, डॉ. धर्मेंद्र दुबे, डॉ. अनिरुद्ध ऋषि, डॉ. दिनानाथ झाडे, डॉ. आर.पी. शर्मा, डॉ. मोहसिन हसन, अभिनव दुबे यांनी रक्तदान केले.