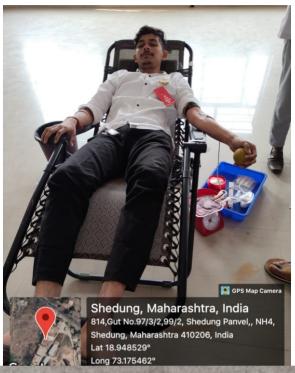

#### A Report on Blood donation Programme

NAME OF ACTIVITY: Blood donation Programme

DATE & DURATION: 20 July, 2022

TYPE OF ACTIVITY: Blood donation Programme

**ORGANIZER:** National Service Scheme

#### **Activity Report**

On July 20, 2022, the National Service Scheme arranged a blood donation program for third-year students. The blood donation program's careful planning, promotion, and implementation helped to successfully mobilize donors. We carried out awareness campaigns using a variety of media platforms and informational sessions in cooperation with partner organizations. Donor enrolment was facilitated by registration booths, and eligibility was verified through stringent screening. Donation centers offered donors a clean, safe environment, manned by professionals with the necessary training. Following the donation, we kept track of things, thanked the donor, and continued to interact with them. Twenty of the 30 registered donors who participated in the program were able to successfully donate different types of blood that are needed for emergency medical situations. In order to optimize the program's impact going forward, we intend to broaden our outreach, integrate technology for more efficient procedures, and improve our donor engagement tactics. We are grateful to all of the donors, volunteers, and participants for their priceless support of community health.