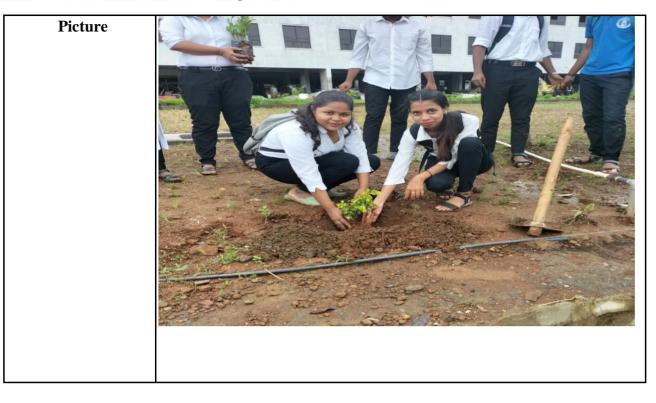

|                     | NSS & Student Development Cell                                                 |
|---------------------|--------------------------------------------------------------------------------|
|                     | Activity Report                                                                |
| Name of Activity    | Trekking camp of NSS                                                           |
| Title               | Trekking camp of NSS                                                           |
| Date                | 20-11-2021                                                                     |
| Venue               | Karjat                                                                         |
| Organized by        | NSS                                                                            |
| Faculty Coordinator | Mr. B.S. Bansode                                                               |
| Resource Person     |                                                                                |
| Enrolled Student    | 47<br>NSS angenized a Trakking comp of NSS Codeta on 20,11,2021 for students   |
| Event Summary       | NSS organized a Trekking camp of NSS Cadets on 20-11-2021 for students.        |
|                     | It was delivered by Mr. B.S. Bansode NSS Coordinator, St Wilfred's Arts,       |
|                     | Commerce, and Science College. The NSS cadets' recent trekking camp            |
|                     | was a huge success, encouraging members' physical stamina, leadership          |
|                     | abilities, and teamwork. Cadets navigated through untamed landscapes           |
|                     | with a feeling of adventure, thanks to the varied terrain and difficult        |
|                     | courses. Cadets were able to practice their outdoor survival skills, such as   |
|                     | _                                                                              |
|                     | first aid, campsite preparation, and navigation, at the camp. In addition, the |
|                     | cadets' friendship grew stronger as they helped and supported one another      |
|                     | on the journey. The cadets learned about proper trash management and           |
|                     | conservation techniques as part of the camp's emphasis on environmental        |
|                     | consciousness.                                                                 |
|                     |                                                                                |
| Picture             |                                                                                |
| Strate & Se         | St. Wilfred's College o                                                        |