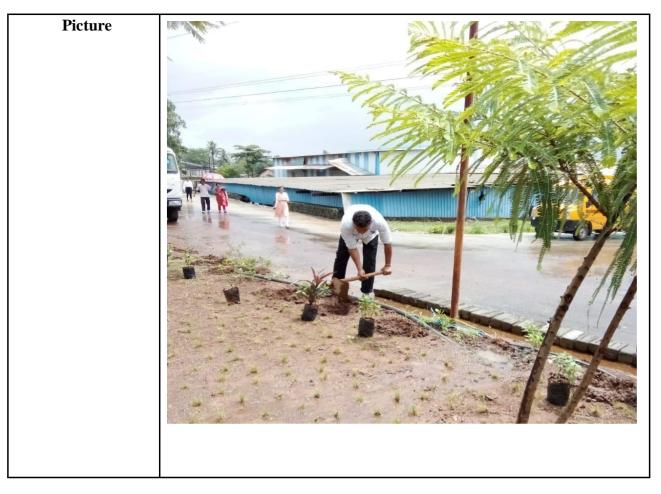

|                     | NSS & Student Development Cell                                                 |
|---------------------|--------------------------------------------------------------------------------|
|                     | Activity Report                                                                |
| Name of Activity    | Trekking camp of NSS                                                           |
| Title               | Trekking camp of NSS                                                           |
| Date                | 20-11-2021                                                                     |
| Venue               | Karjat                                                                         |
| Organized by        | NSS                                                                            |
| Faculty Coordinator | Mr. B.S. Bansode                                                               |
| Resource Person     |                                                                                |
| Enrolled Student    | 47<br>NSS angenized a Trakking comp of NSS Codeta on 20,11,2021 for students   |
| Event Summary       | NSS organized a Trekking camp of NSS Cadets on 20-11-2021 for students.        |
|                     | It was delivered by Mr. B.S. Bansode NSS Coordinator, St Wilfred's Arts,       |
|                     | Commerce, and Science College. The NSS cadets' recent trekking camp            |
|                     | was a huge success, encouraging members' physical stamina, leadership          |
|                     | abilities, and teamwork. Cadets navigated through untamed landscapes           |
|                     | with a feeling of adventure, thanks to the varied terrain and difficult        |
|                     | courses. Cadets were able to practice their outdoor survival skills, such as   |
|                     | _                                                                              |
|                     | first aid, campsite preparation, and navigation, at the camp. In addition, the |
|                     | cadets' friendship grew stronger as they helped and supported one another      |
|                     | on the journey. The cadets learned about proper trash management and           |
|                     | conservation techniques as part of the camp's emphasis on environmental        |
|                     | consciousness.                                                                 |
|                     |                                                                                |
| Picture             |                                                                                |
| Strate & Se         | St. Wilfred's College o                                                        |