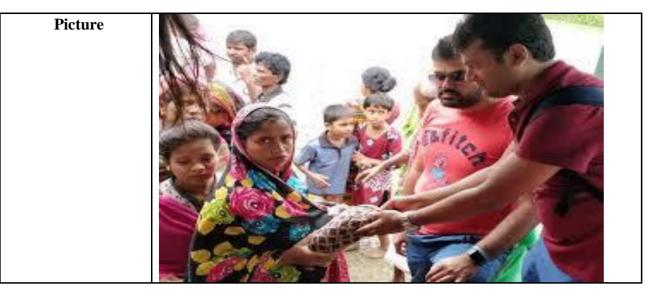

| NSS & Student Development Cell |                                                                             |  |  |  |  |  |  |  |
|--------------------------------|-----------------------------------------------------------------------------|--|--|--|--|--|--|--|
|                                | Activity Report                                                             |  |  |  |  |  |  |  |
| Name of Activity               | Food Packet Distribution                                                    |  |  |  |  |  |  |  |
| Title                          | Distribution of Food Packets                                                |  |  |  |  |  |  |  |
| Date                           | 04/09/2021                                                                  |  |  |  |  |  |  |  |
| Venue                          | Karjat                                                                      |  |  |  |  |  |  |  |
| Organized by                   | NSS                                                                         |  |  |  |  |  |  |  |
| <b>Faculty Coordinator</b>     | Mr. B.S. Bansode                                                            |  |  |  |  |  |  |  |
| Enrolled Student               | 40                                                                          |  |  |  |  |  |  |  |
| Event Summary                  | NSS organized a Food Packet Distribution on 04 September 2020 for III       |  |  |  |  |  |  |  |
|                                | year students. It was delivered by Mr. B.S. Bansode, NSS Coordinator, St    |  |  |  |  |  |  |  |
|                                | Wilfred's College of Arts, Commerce and Science. The Food Packet            |  |  |  |  |  |  |  |
|                                | Distribution event served as a vital initiative to alleviate hunger and     |  |  |  |  |  |  |  |
|                                | provide support to individuals and families facing food insecurity.         |  |  |  |  |  |  |  |
|                                | Organized at Karjat volunteers came together to assemble and distribute     |  |  |  |  |  |  |  |
|                                | food packets containing essential supplies to those in need. The event      |  |  |  |  |  |  |  |
|                                | aimed to address immediate nutritional needs and offer assistance to        |  |  |  |  |  |  |  |
|                                | vulnerable communities during challenging times. Participants, including    |  |  |  |  |  |  |  |
|                                | volunteers and donors, demonstrated solidarity and compassion by            |  |  |  |  |  |  |  |
|                                | contributing resources and time to ensure the success of the distribution   |  |  |  |  |  |  |  |
|                                | effort. Through collaborative efforts, a significant number of food packets |  |  |  |  |  |  |  |
|                                | were distributed, making a positive impact on the lives of recipients. The  |  |  |  |  |  |  |  |
|                                | event underscored the importance of community support and solidarity in     |  |  |  |  |  |  |  |
|                                | times of crisis, highlighting the collective commitment to addressing food  |  |  |  |  |  |  |  |
|                                | insecurity and promoting well-being within the community.                   |  |  |  |  |  |  |  |
|                                |                                                                             |  |  |  |  |  |  |  |
|                                |                                                                             |  |  |  |  |  |  |  |