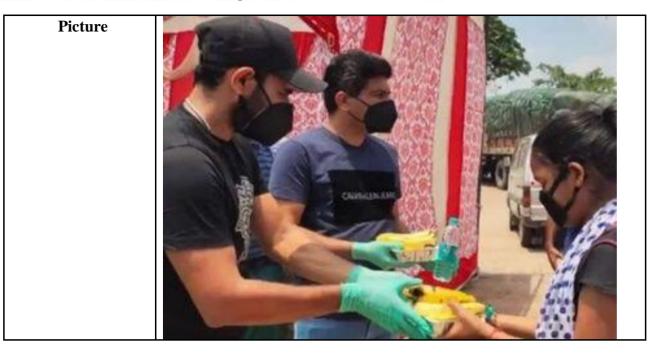

|                     | NSS & Student Development Cell                                                 |
|---------------------|--------------------------------------------------------------------------------|
|                     | Activity Report                                                                |
| Name of Activity    | Trekking camp of NSS                                                           |
| Title               | Trekking camp of NSS                                                           |
| Date                | 20-11-2021                                                                     |
| Venue               | Karjat                                                                         |
| Organized by        | NSS                                                                            |
| Faculty Coordinator | Mr. B.S. Bansode                                                               |
| Resource Person     |                                                                                |
| Enrolled Student    | 47<br>NSS angenized a Trakking comp of NSS Codeta on 20,11,2021 for students   |
| Event Summary       | NSS organized a Trekking camp of NSS Cadets on 20-11-2021 for students.        |
|                     | It was delivered by Mr. B.S. Bansode NSS Coordinator, St Wilfred's Arts,       |
|                     | Commerce, and Science College. The NSS cadets' recent trekking camp            |
|                     | was a huge success, encouraging members' physical stamina, leadership          |
|                     | abilities, and teamwork. Cadets navigated through untamed landscapes           |
|                     | with a feeling of adventure, thanks to the varied terrain and difficult        |
|                     | courses. Cadets were able to practice their outdoor survival skills, such as   |
|                     | _                                                                              |
|                     | first aid, campsite preparation, and navigation, at the camp. In addition, the |
|                     | cadets' friendship grew stronger as they helped and supported one another      |
|                     | on the journey. The cadets learned about proper trash management and           |
|                     | conservation techniques as part of the camp's emphasis on environmental        |
|                     | consciousness.                                                                 |
|                     |                                                                                |
| Picture             |                                                                                |
| Strate & Se         | St. Wilfred's College o                                                        |