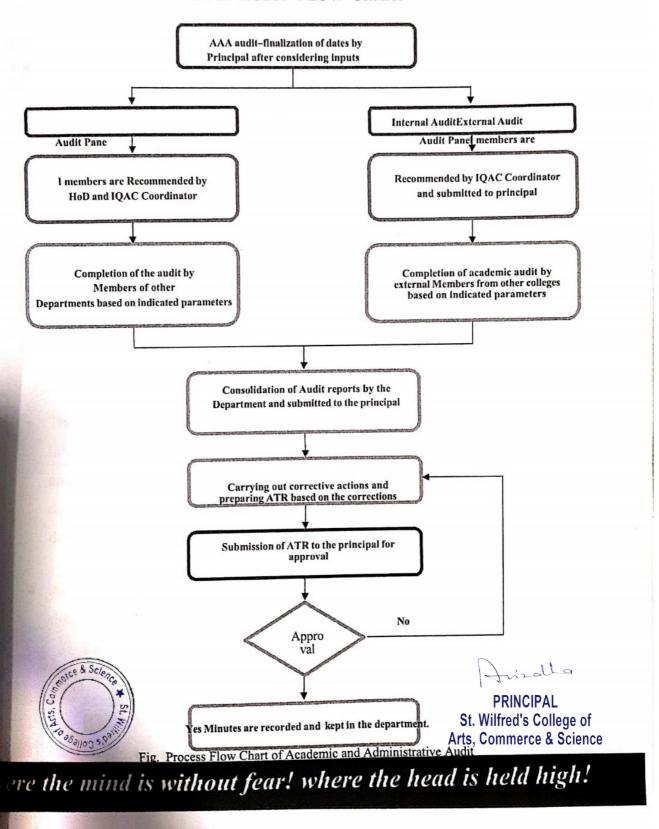

## AAA AUDIT FLOW CHART

(Affiliated to Mumbai University)

Opp. Ayush Resort, Near Shedung Toll Plaza, Old Mumbal-Pune Highway, Panvel, Navi Mumbal-410206 Ph. No. +91-8655678500, 9699625148 • College Code 1033 • E-mail:stwilfred.ace@gmail.com • website : www.stwilfreds.org

## PROCESS OF ACADEMIC AND ADMINISTRATIVE AUDIT

The institution conducts both internal and external audits with their expertise in the curriculum and syllabus once in a year and once in three years respectively. An advance circular is issued among the faculty and staff by the principal containing the agenda of discussion on academic documents, laboratory accessories, stock verification, shortage of equipment and utilities etc. Principal calls for all the heads of the institution and IQAC coordinator to set the panels on verification of the pointers framed for audit of the all the sections and departments.

The heads team reviews the profile of the panel members and recommends the filtered panel members to the principal. A circular is issued to the panel members on scheduled audit and the concerned department to be audited in advance. The departments are also given prior information to regulate the auditing process and to ensure the readiness of the respective department. This makes the smooth functioning of the audit without any hassles. After the confirmation of the panel members, the official announcement of audit is circulated. These panel members conform to the field of one's subject expertise and experience on the given criteria while auditing.

As a part of Quality Improvement in teaching-learning process, the institution feels that it is inevitable to conduct academic audits. Internal and external audits are done at both department and institution level and finally both are consolidated for the better performance by the students, which in turn progresses their professional thought process