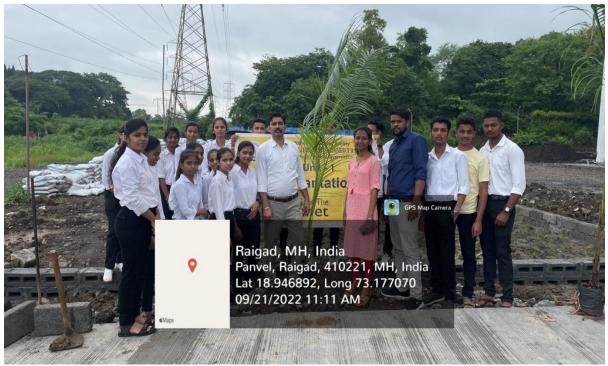

Plantation

तो हम वॉबित भी नहीं होंगे विस तरह से रहना खाना पीना,सोना जरुरी है बैसे ही सांस लेना भी अति आषरपक है. सांस लेने का एकमाव जारंगा है वो है बुश देखा जाए तो जिंदगी का पर्याय ही बुश हैं.इन्हीं बुशो को बचाए रखने के लिए भारत में प्रतिवर्ष जुलाई माह के पहले समाह को बन महोत्सव के रुप में मनाया जाता है.पूरे ? समाह तक चवने वाले इस महोत्सव का उदेरम मनुयों को बुशो के प्रति जागरुक करना है.उनकी महत्वस्ता बताना है.इसी उदेश को लेकर सेंट विख्ठेड कॉलिंज ऑफ लॉ महाबिद्धासव मै बुशारीएन का आयोवन किया गया था.इस वन महोत्सव आयोजन मैं सेंट विल्ठेड कॉलेज ऑफ लॉ महाबिद्धालय के प्रायार्थ डॉ.म्रूरनुंवय पांछेद.एकपरती शिवाजी महाराज इंस्टीटयूट ऑफ टेक्नोलोंजी के प्रायार्थ डॉ.धर्मेंद्र बुये,सेट बिल्ठेड कॉलेज ऑफ ठॉ.फ्रंस्टों एंड साजयर्स डॉ. अनुरुद्ध कपि, सेंट क्लेडज कॉलेज ऑफ प्रॉस्ट प्रेंटर अनुरुद्ध हथि, सेंट क्लेडज कॉलेज ऑफ फ्रार्म्स प्रायार्थ डॉ.प्रनाय को बिश्वॉर्थियों आज के दिन सामील होकर बुशरोपल किया,इसी भिष्मित विभाग और १५० से ज्यावा वृशारोपल किया गया.इसी समय डॉ.म्रन्युवय <section-header><text><text><text><text><text><text>

छात्राओंको प्रेरित किया की सभी लोग अपने घर के आसयास कम से कम २ डूक जरूरी लगाएे ताकी इस सुष्टी मे ऑक्सीजन बढता रहे. बुक्रारोणग के इस कार्यक्रम पर सेंट बिखेड ऐ.स्युकेशन सोसाईटी के सचिव डॉ.केशव बढाया ने कहा की, पर्यावरण से ही हमारी किंदगी है.अगर हम डूक को रोपाई जीर उसकी सुरक्षा नहीं करेंगे तो हमारा असितव समाम हो जाएना, हमें बुक्री का ध्यान वैसे ही रखना है जी हम अपने शर्तर, स्वान्ध्य और अपने परिवार के सहस्यों का ध्यान रखते हैं.इस बुक्रारोपण में प्राध्यापक हिसक, कर्मचारी और सभी बिह्यायी इन्होने इस दिन का बडी शान से बुक्ष लगाकर स्वागत किया.