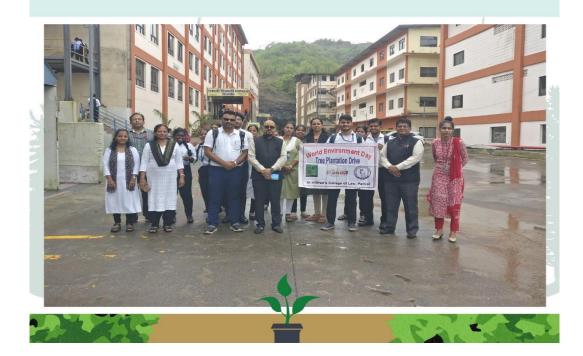

Plantation

तो हम वॉबित भी नहीं होंगे विस तरह से रहना खाना पीना,सोना जरुरी है बैसे ही सांस लेना भी अति आषरपक है. सांस लेने का एकमाव जारंगा है वो है बुश देखा जाए तो जिंदगी का पर्याय ही बुश हैं.इन्हीं बुशो को बचाए रखने के लिए भारत में प्रतिवर्ष जुलाई माह के पहले समाह को बन महोत्सव के रुप में मनाया जाता है.पूरे ? समाह तक चवने वाले इस महोत्सव का उदेरम मनुयों को बुशो के प्रति जागरुक करना है.उनकी महत्वस्ता बताना है.इसी उदेश को लेकर सेंट विख्ठेड कॉलिंज ऑफ लॉ महाबिद्धासव मै बुशारीएन का आयोवन किया गया था.इस वन महोत्सव आयोजन मैं सेंट विल्ठेड कॉलेज ऑफ लॉ महाबिद्धालय के प्रायार्थ डॉ.म्रूरनुंवय पांछेद.एकपरती शिवाजी महाराज इंस्टीटयूट ऑफ टेक्नोलोंजी के प्रायार्थ डॉ.धर्मेंद्र बुये,सेट बिल्ठेड कॉलेज ऑफ ठॉ.फ्रंस्टों एंड साजयर्स डॉ. अनुरुद्ध कपि, सेंट क्लेडज कॉलेज ऑफ प्रॉस्ट प्रेंटर अनुरुद्ध हथि, सेंट क्लेडज कॉलेज ऑफ फ्रार्म्स प्रायार्थ डॉ.प्रनाय को बिश्वॉर्थियों आज के दिन सामील होकर बुशरोपल किया,इसी भिष्मित विभाग और १५० से ज्यावा वृशारोपल किया गया.इसी समय डॉ.म्रन्युवय <section-header><text><text><text><text><text><text>

छात्राओंको प्रेरित किया की सभी लोग अपने घर के आसयास कम से कम २ डूक जरूरी लगाएे ताकी इस सुष्टी मे ऑक्सीजन बढता रहे. बुक्रारोणग के इस कार्यक्रम पर सेंट बिखेड ऐ.स्युकेशन सोसाईटी के सचिव डॉ.केशव बढाया ने कहा की, पर्यावरण से ही हमारी किंदगी है.अगर हम डूक को रोपाई जीर उसकी सुरक्षा नहीं करेंगे तो हमारा असितव समाम हो जाएना, हमें बुक्री का ध्यान वैसे ही रखना है जी हम अपने शर्तर, स्वान्ध्य और अपने परिवार के सहस्यों का ध्यान रखते हैं.इस बुक्रारोपण में प्राध्यापक हिसक, कर्मचारी और सभी बिह्यायी इन्होने इस दिन का बडी शान से बुक्ष लगाकर स्वागत किया.

### **World Environment Day**

"Let's sow the seeds of a greener tomorrow, On Tree Plantation Day, let's alleviate sorrow. With every sapling we lovingly nurture, We create a future that's vibrant and pure."