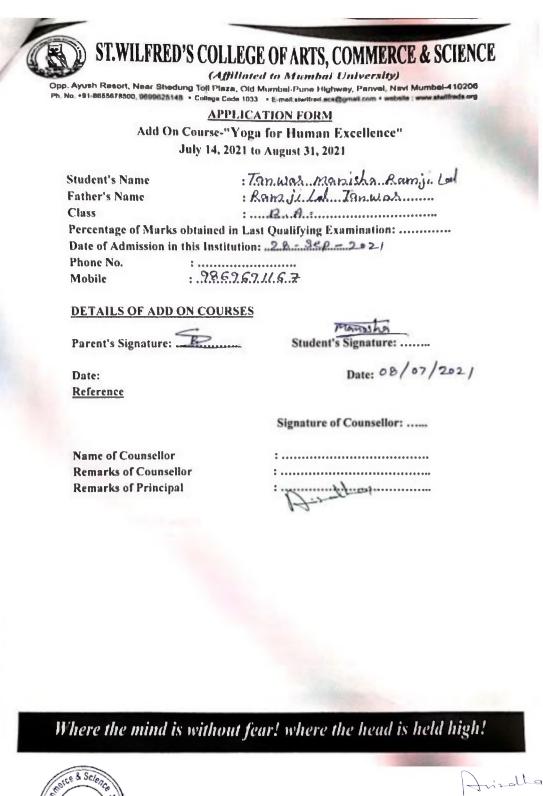

| (Af)<br>p. Ayush Resort, Near Shedung Toll Plaz | LEGE OF ARTS, COMMERCE & SCI<br>Miniated to Mumbai University)<br>a, Old Mumbai-Pune Higtway, Panvel, Navi Mumbai-41<br>da 1033 - E-mail studied.exe@gmail.com + wabels : www.shuffer |
|-------------------------------------------------|---------------------------------------------------------------------------------------------------------------------------------------------------------------------------------------|
|                                                 | LICATION FORM                                                                                                                                                                         |
|                                                 | Yoga for Human Excellence"                                                                                                                                                            |
| July 14, 2                                      | 021 to August 31, 2021                                                                                                                                                                |
| Student's Name<br>Father's Name                 | Rasharth Charyele                                                                                                                                                                     |
| Class                                           | :B.:.Sc.x.                                                                                                                                                                            |
| Percentage of Marks obtained i                  | n Last Qualifying Examination:                                                                                                                                                        |
| Date of Admission in this Instit                | ution: <u>21 - NoV - 20</u> 21                                                                                                                                                        |
| Phone No. :                                     | 4.2.12-71.9.                                                                                                                                                                          |
| Mobile                                          |                                                                                                                                                                                       |
| DETAILS OF ADD ON COUR                          | SES                                                                                                                                                                                   |
| mil. H                                          | JanVI                                                                                                                                                                                 |
| Parent's Signature:                             | Student's Signature:                                                                                                                                                                  |
| Date:                                           | Date: 08/07/ 2.02                                                                                                                                                                     |
| Reference                                       | . /                                                                                                                                                                                   |
|                                                 | Simplify - Committee                                                                                                                                                                  |
|                                                 | Signature of Counsellor:                                                                                                                                                              |
| Name of Counsellor                              | :                                                                                                                                                                                     |
| Remarks of Counsellor                           | :                                                                                                                                                                                     |
| <b>Remarks of Principal</b>                     | : for malling                                                                                                                                                                         |
|                                                 |                                                                                                                                                                                       |
|                                                 |                                                                                                                                                                                       |
|                                                 |                                                                                                                                                                                       |
|                                                 |                                                                                                                                                                                       |
|                                                 |                                                                                                                                                                                       |
|                                                 |                                                                                                                                                                                       |
|                                                 |                                                                                                                                                                                       |
|                                                 |                                                                                                                                                                                       |
|                                                 |                                                                                                                                                                                       |
|                                                 |                                                                                                                                                                                       |
|                                                 |                                                                                                                                                                                       |