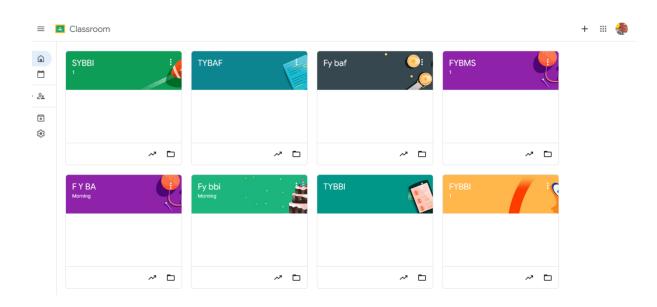

# **Google Classroom**

With Google Classroom, faculty can create classes, distribute assignments, send feedback, and see everything in one place. Teachers and students can work anywhere, anytime, and on any device. Educators can provide instant feedback and track a student's progress to improve performance Instant Paperless & Easy.