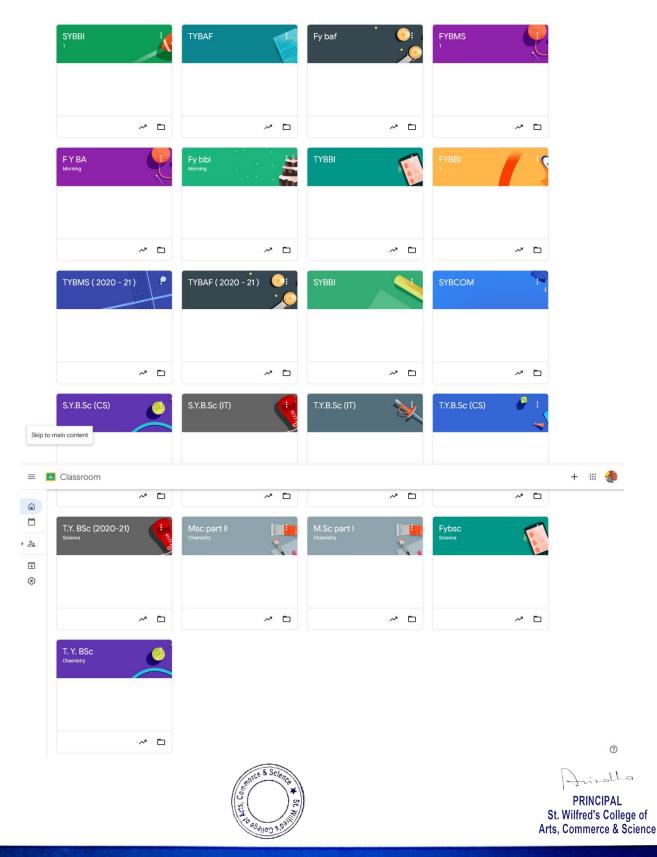

# **Google Classroom**

With Google Classroom, faculty can create classes, distribute assignments, send feedback, and see everything in one place. Teachers and students can work anywhere, anytime, and on any device. Educators can provide instant feedback and track a student's progress to improve performance Instant Paperless & Easy.