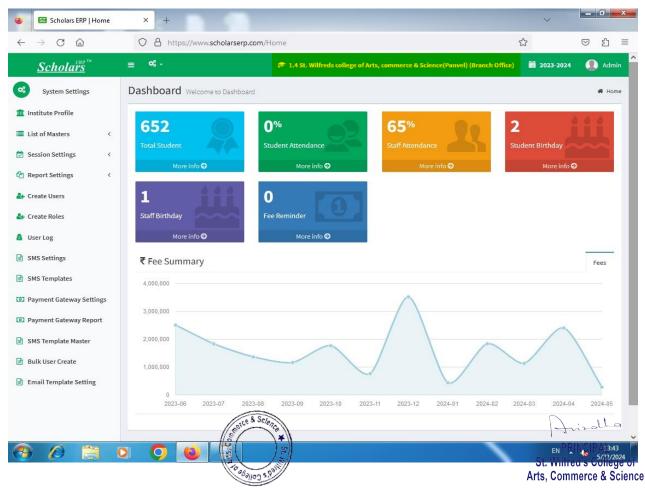

# LIST OF E BOOKS

| Scholars       ≡ ≪ -       € 1.4 St. Wilfreds college of Arts, commerce & Science(Panvel) (Branch Office)       ≣ 2023-2024         Library       Library Profile         Masters          Member Details          Library Settings                                                                                                                                                                                                                                                                                                                                                                                                                                                                                                                                                                                                                                                                                                                                                                                                                                                              | Admi                                                 |
|--------------------------------------------------------------------------------------------------------------------------------------------------------------------------------------------------------------------------------------------------------------------------------------------------------------------------------------------------------------------------------------------------------------------------------------------------------------------------------------------------------------------------------------------------------------------------------------------------------------------------------------------------------------------------------------------------------------------------------------------------------------------------------------------------------------------------------------------------------------------------------------------------------------------------------------------------------------------------------------------------------------------------------------------------------------------------------------------------|------------------------------------------------------|
| Library Profile  Library Profile  Masters  A UNIT OF ST.WILFRED EDUCATION SOCIETY  ST.WILFRED'S COLLEGE OF ARTS, COMMERCE & SCIENCE  (Affiliated to Mumbai University)                                                                                                                                                                                                                                                                                                                                                                                                                                                                                                                                                                                                                                                                                                                                                                                                                                                                                                                           | Horr                                                 |
| Masters     A UNIT OF ST.WILFRED EDUCATION SOCIETY       Member Details     ST.WILFRED'S COLLEGE OF ARTS, COMMERCE & SCIENCE       Library Settings     (Affiliated to Mumbai University)                                                                                                                                                                                                                                                                                                                                                                                                                                                                                                                                                                                                                                                                                                                                                                                                                                                                                                        |                                                      |
| A UNIT OF ST.WILFRED EDUCATION SOCIETY<br>ST.WILFRED'S COLLEGE OF ARTS, COMMERCE & SCIENCE<br>(Affiliated to Mumbai University)                                                                                                                                                                                                                                                                                                                                                                                                                                                                                                                                                                                                                                                                                                                                                                                                                                                                                                                                                                  |                                                      |
| Member Details <  ST.WILFRED'S COLLEGE OF ARTS, COMMERCE & SCIENCE  (Affiliated to Mumbai University)                                                                                                                                                                                                                                                                                                                                                                                                                                                                                                                                                                                                                                                                                                                                                                                                                                                                                                                                                                                            |                                                      |
| Library Settings                                                                                                                                                                                                                                                                                                                                                                                                                                                                                                                                                                                                                                                                                                                                                                                                                                                                                                                                                                                                                                                                                 | - casts Com                                          |
| Library Settings < ((( ( )))) (Affiliated to Mumbai University)                                                                                                                                                                                                                                                                                                                                                                                                                                                                                                                                                                                                                                                                                                                                                                                                                                                                                                                                                                                                                                  | and and the                                          |
|                                                                                                                                                                                                                                                                                                                                                                                                                                                                                                                                                                                                                                                                                                                                                                                                                                                                                                                                                                                                                                                                                                  | 2                                                    |
| Opp. Ayush Resort, Near Shedung Toll Plaza,Old Mumbai-Pune Highway (Panvel, Navi Mumbai-410206 website:                                                                                                                                                                                                                                                                                                                                                                                                                                                                                                                                                                                                                                                                                                                                                                                                                                                                                                                                                                                          | in and                                               |
| Bill Records < Www.stwilfreds.org                                                                                                                                                                                                                                                                                                                                                                                                                                                                                                                                                                                                                                                                                                                                                                                                                                                                                                                                                                                                                                                                |                                                      |
| Books Management < ***Library Inventory Report***                                                                                                                                                                                                                                                                                                                                                                                                                                                                                                                                                                                                                                                                                                                                                                                                                                                                                                                                                                                                                                                |                                                      |
| Library Report <  S.No. Bill No Bill Date Book No Book Title Book Oct Book Price                                                                                                                                                                                                                                                                                                                                                                                                                                                                                                                                                                                                                                                                                                                                                                                                                                                                                                                                                                                                                 |                                                      |
|                                                                                                                                                                                                                                                                                                                                                                                                                                                                                                                                                                                                                                                                                                                                                                                                                                                                                                                                                                                                                                                                                                  | 0.00                                                 |
| Periodical Books Records 1 1022 05/10/2023 1 ECONOMIC THEORY-1 1                                                                                                                                                                                                                                                                                                                                                                                                                                                                                                                                                                                                                                                                                                                                                                                                                                                                                                                                                                                                                                 | 0.00                                                 |
| Periodical Books Records         1         1022         05/10/2023         1         ECONOMIC THEORY-I         1           2         1022         05/10/2023         2         ECONOMIC THEORY-I         1                                                                                                                                                                                                                                                                                                                                                                                                                                                                                                                                                                                                                                                                                                                                                                                                                                                                                       | 0.00                                                 |
| Periodical Books Records         2         1022         05/10/2023         2         ECONOMIC THEORY-I         1           3         1022         05/10/2023         3         ECONOMIC THEORY-I         1                                                                                                                                                                                                                                                                                                                                                                                                                                                                                                                                                                                                                                                                                                                                                                                                                                                                                       |                                                      |
| Periodical Books Records         2         1022         05/10/2023         2         ECONOMIC THEORY-I         1           3         1022         05/10/2023         3         ECONOMIC THEORY-I         1           4         1022         05/10/2023         4         ECONOMIC THEORY-I         1                                                                                                                                                                                                                                                                                                                                                                                                                                                                                                                                                                                                                                                                                                                                                                                             | 0.00                                                 |
| Periodical Books Records         2         1022         05/10/2023         2         ECONOMIC THEORY-I         1           3         1022         05/10/2023         3         ECONOMIC THEORY-I         1           4         1022         05/10/2023         4         ECONOMIC THEORY-I         1           5         1022         05/10/2023         5         ECONOMIC THEORY-I         1                                                                                                                                                                                                                                                                                                                                                                                                                                                                                                                                                                                                                                                                                                   | 0.00                                                 |
| Periodical Books Records         2         1022         05/10/2023         2         ECONOMIC THEORY-I         1           3         1022         05/10/2023         3         ECONOMIC THEORY-I         1           4         1022         05/10/2023         4         ECONOMIC THEORY-I         1           5         1022         05/10/2023         5         ECONOMIC THEORY-I         1           6         1022         05/10/2023         6         BUSINESS COMMUNICATION         1                                                                                                                                                                                                                                                                                                                                                                                                                                                                                                                                                                                                    | 0.00                                                 |
| Periodical Books Records         2         1022         05/10/2023         2         ECONOMIC THEORY-I         1           3         1022         05/10/2023         3         ECONOMIC THEORY-I         1           4         1022         05/10/2023         4         ECONOMIC THEORY-I         1           5         1022         05/10/2023         5         ECONOMIC THEORY-I         1           6         1022         05/10/2023         6         BUSINESS COMMUNICATION         1           7         1022         05/10/2023         7         BUSINESS COMMUNICATION         1                                                                                                                                                                                                                                                                                                                                                                                                                                                                                                     | 0.00<br>0.00<br>0.00                                 |
| Periodical Books Records         2         1022         05/10/2023         2         ECONOMIC THEORY-I         1           3         1022         05/10/2023         3         ECONOMIC THEORY-I         1           4         1022         05/10/2023         4         ECONOMIC THEORY-I         1           5         1022         05/10/2023         5         ECONOMIC THEORY-I         1           6         1022         05/10/2023         6         BUSINESS COMMUNICATION         1           7         1022         05/10/2023         7         BUSINESS COMMUNICATION         1           8         1022         05/10/2023         8         BUSINESS COMMUNICATION         1                                                                                                                                                                                                                                                                                                                                                                                                      | 0.00<br>0.00<br>0.00<br>0.00                         |
| Periodical Books Records         2         1022         05/10/2023         2         ECONOMIC THEORY-I         1           3         1022         05/10/2023         3         ECONOMIC THEORY-I         1           4         1022         05/10/2023         4         ECONOMIC THEORY-I         1           5         1022         05/10/2023         5         ECONOMIC THEORY-I         1           6         1022         05/10/2023         6         BUSINESS COMMUNICATION         1           7         1022         05/10/2023         7         BUSINESS COMMUNICATION         1           8         1022         05/10/2023         8         BUSINESS COMMUNICATION         1           9         1022         05/10/2023         9         ZOOLOGY (VOL-II PART-I)         1                                                                                                                                                                                                                                                                                                      | 0.00<br>0.00<br>0.00<br>0.00<br>0.00                 |
| Periodical Books Records         2         1022         05/10/2023         2         ECONOMIC THEORY-I         1           3         1022         05/10/2023         3         ECONOMIC THEORY-I         1           4         1022         05/10/2023         4         ECONOMIC THEORY-I         1           5         1022         05/10/2023         5         ECONOMIC THEORY-I         1           6         1022         05/10/2023         6         BUSINESS COMMUNICATION         1           7         1022         05/10/2023         7         BUSINESS COMMUNICATION         1           8         1022         05/10/2023         8         BUSINESS COMMUNICATION         1           9         1022         05/10/2023         9         ZOOLOGY (VOL-II PART-I)         1           10         1022         05/10/2023         10         ZOOLOGY (VOL-II PART-I)         1                                                                                                                                                                                                    | 0.00<br>0.00<br>0.00<br>0.00<br>0.00                 |
| Periodical Books Records         2         1022         05/10/2023         2         ECONOMIC THEORY-I         1           3         1022         05/10/2023         3         ECONOMIC THEORY-I         1           4         1022         05/10/2023         4         ECONOMIC THEORY-I         1           5         1022         05/10/2023         5         ECONOMIC THEORY-I         1           6         1022         05/10/2023         6         BUSINESS COMMUNICATION         1           7         1022         05/10/2023         7         BUSINESS COMMUNICATION         1           8         1022         05/10/2023         9         ZOOLOGY (VOL-II PART-I)         1           9         1022         05/10/2023         9         ZOOLOGY (VOL-II PART-I)         1           10         1022         05/10/2023         10         ZOOLOGY (VOL-II PART-I)         1           11         1022         05/10/2023         11         ZOOLOGY (VOL-II PART-I)         1                                                                                                 | 0.00<br>0.00<br>0.00<br>0.00<br>0.00<br>0.00         |
| Periodical Books Records         2         1022         05/10/2023         2         ECONOMIC THEORY-I         1           3         1022         05/10/2023         3         ECONOMIC THEORY-I         1           4         1022         05/10/2023         4         ECONOMIC THEORY-I         1           5         1022         05/10/2023         5         ECONOMIC THEORY-I         1           6         1022         05/10/2023         6         BUSINESS COMMUNICATION         1           7         1022         05/10/2023         7         BUSINESS COMMUNICATION         1           9         1022         05/10/2023         9         ZOOLOGY (VOL-II PART-I)         1           10         1022         05/10/2023         10         ZOOLOGY (VOL-II PART-I)         1           11         1022         05/10/2023         11         ZOOLOGY (VOL-II PART-I)         1                                                                                                                                                                                                 | 0.00<br>0.00<br>0.00<br>0.00<br>0.00                 |
| Periodical Books Records         2         102         05/10/2023         2         ECONOMIC THEORY-I         1           3         1022         05/10/2023         3         ECONOMIC THEORY-I         1           4         1022         05/10/2023         4         ECONOMIC THEORY-I         1           5         1022         05/10/2023         5         ECONOMIC THEORY-I         1           6         1022         05/10/2023         6         BUSINESS COMMUNICATION         1           7         1022         05/10/2023         7         BUSINESS COMMUNICATION         1           8         1022         05/10/2023         9         ZOOLOGY (VOLI IPART-I)         1           9         1022         05/10/2023         10         ZOOLOGY (VOLI IPART-I)         1           101         1022         05/10/2023         10         ZOOLOGY (VOLI IPART-I)         1           111         1022         05/10/2023         12         ZOOLOGY (VOLI IPART-I)         1           122         1022         05/10/2023         12         ZOOLOGY (VOLI IPART-I)         1 | 0.00<br>0.00<br>0.00<br>0.00<br>0.00<br>0.00<br>0.00 |