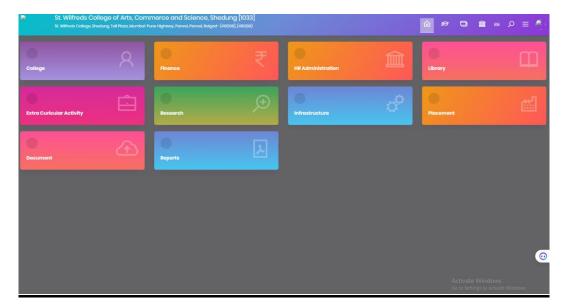

# **E-Governance Policy**

Implementing e-governance in a specific area involves using technology and digital solutions to enhance the efficiency, transparency, and accessibility of government services. The key steps to implement e-governance in an area of operation are:

- 1. Assessment and Planning: Conduct a comprehensive review of current governance processes to identify areas for technological improvement. Develop a detailed plan outlining the objectives, goals, and timelines for e-governance implementation.
- 2. Infrastructure and Connectivity: Ensure the availability of essential technological infrastructure, including reliable internet connectivity, hardware (computers, servers), and software solutions necessary for e-governance services.
- 3. Digital Services: Identify services that can be digitized and offered online to citizens and businesses, such as online applications for permits and licenses, payment systems, digital certificates, and e-filing of taxes.
- 4. Secure Data Management: Implement strong data security and privacy measures to protect sensitive information and ensure compliance with data protection regulations.
- 5. Citizen Portal: Develop a user-friendly portal where individuals can access various government services, submit applications, track progress, and provide feedback.
- 6. Mobile Apps: Create mobile applications to provide citizens with access to government services on their smartphones, enhancing accessibility and convenience.
- 7. Training and Capacity Building: Train government staff to effectively use and manage e-governance systems. Conduct workshops to help citizens understand and utilize digital services.
- 8. Integration of Government Departments: Integrate various government departments and agencies to facilitate data sharing and streamline processes, reducing redundant data entry and speeding up decision-making.
- 9. Open Data and Transparency: Encourage the release of non-sensitive government data as open data to promote transparency and enable citizens, businesses, and researchers to utilize the data for various purposes.