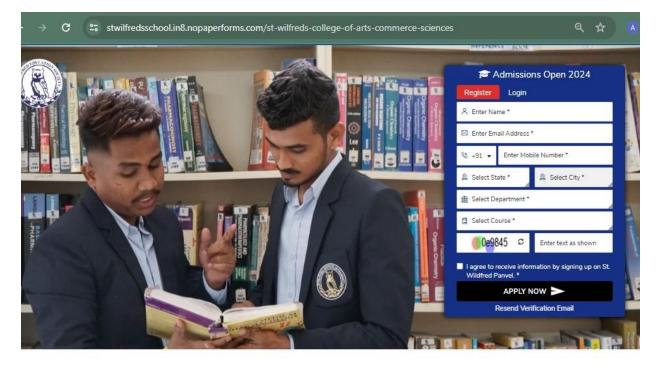

Once a college is allotted to a student by the University of Mumbai, the next steps typically involve several important actions to confirm the admission and complete the necessary formalities.

<u>Online Admission Process</u>: The college has implemented an online admission process, which makes it easier for students to apply for courses and pay fees online. This has not only reduced the administrative workload but also made the admission process faster and more transparent <u>https://stwilfredsschool.in8.nopaperforms.com/st-wilfreds-college-of-arts-commerce-sciences</u>

# STEP BY STEP ADMISSION PROCESS

| Home      | x +                                                                                                                                                                                                                                                                                                                                                                                                                                                                                                                                                                                                                                                                                                 |
|-----------|-----------------------------------------------------------------------------------------------------------------------------------------------------------------------------------------------------------------------------------------------------------------------------------------------------------------------------------------------------------------------------------------------------------------------------------------------------------------------------------------------------------------------------------------------------------------------------------------------------------------------------------------------------------------------------------------------------|
| + → C ==  | stwilfredsschool.in8.nopaperforms.com/st-wilfreds-college-of-arts-commerce-sciences                                                                                                                                                                                                                                                                                                                                                                                                                                                                                                                                                                                                                 |
|           | STEPS TO FOLLOW                                                                                                                                                                                                                                                                                                                                                                                                                                                                                                                                                                                                                                                                                     |
|           | · · · · ·                                                                                                                                                                                                                                                                                                                                                                                                                                                                                                                                                                                                                                                                                           |
|           |                                                                                                                                                                                                                                                                                                                                                                                                                                                                                                                                                                                                                                                                                                     |
|           | STEP 1 STEP 2 STEP 3 STEP 4 STEP 5                                                                                                                                                                                                                                                                                                                                                                                                                                                                                                                                                                                                                                                                  |
|           |                                                                                                                                                                                                                                                                                                                                                                                                                                                                                                                                                                                                                                                                                                     |
|           | Register Yourself Verify Email Fill Application Form Online Pay Application Fee Submit Application                                                                                                                                                                                                                                                                                                                                                                                                                                                                                                                                                                                                  |
|           |                                                                                                                                                                                                                                                                                                                                                                                                                                                                                                                                                                                                                                                                                                     |
|           | <ul> <li>Instructions</li> <li>The online application is for admission to programmes offered in St. Wilfred Panvel.</li> <li>The online application is for admission to programmes offered in St. Wilfred Panvel.</li> <li>The anil ID submitted at the time of registration will be used for all correspondences until enrolment is completed. Change in Email ID will NOT be permitted under any circumstances.</li> <li>St. Wilfred Panvel Query Management System</li> <li>Applicants are strongly advised to use the St. Wilfred Panvel Query Management System (St. Wilfred Panvel-QMS), rather than an email, to get a quick response.</li> <li>Register and verify your email ID</li> </ul> |
|           | St. Wilfred's College<br>Arts, Commerce & Scie                                                                                                                                                                                                                                                                                                                                                                                                                                                                                                                                                                                                                                                      |
| I and the | wind in the contract of the dischold                                                                                                                                                                                                                                                                                                                                                                                                                                                                                                                                                                                                                                                                |