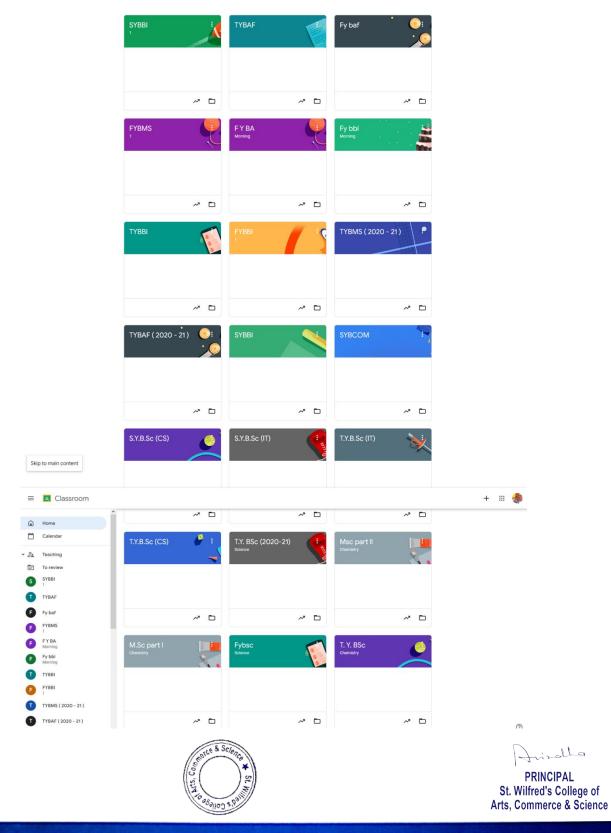

# **Google Classroom**

With Google Classroom, faculty can create classes, distribute assignments, send feedback, and see everything in one place. Teachers and students can work anywhere, anytime, and on any device. Educators can provide instant feedback and track a student's progress to improve performance Instant Paperless & Easy.